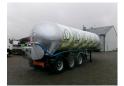

#### **GENERAL**

| ID number               | 0029118                         |
|-------------------------|---------------------------------|
| Brand                   | Feldbinder                      |
| Туре                    | Powder tank alu 38 m3 (tipping) |
| Chassis number          | WFB334R1G5T029118               |
| 1st Registration Date   | 01-01-2005                      |
| Country of registration | UK                              |
| Dimensions              | 1120x250x365 cm                 |

### **ADDITIONAL INFO**

Aluminium tipping powder tank, Capacity 38000 litres, 1 Compartment, Max. working pressure 2.0 bar, Test pressure 4.0 bar, ABS, Air suspension, Ror axles, 1st axle lift axle, Disc brakes, Allot wheels, Shipment dimensions 1120x250x365 cm

# TANK

| Volume (Liters)              | 38000     |
|------------------------------|-----------|
| Number of compartments       | 1         |
| Volume compartments (Liters) | 38000     |
| Tank material                | Aluminium |
| Test pressure                | 3.0 bar   |
| Maximum work pressure        | 2.0 bar   |
| Powder                       | <b>~</b>  |