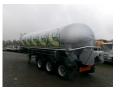

#### **GENERAL**

| ID number               | 0029118                         |
|-------------------------|---------------------------------|
| Brand                   | Feldbinder                      |
| Туре                    | Powder tank alu 38 m3 (tipping) |
| Chassis number          | WFB334R1G5T029118               |
| 1st Registration Date   | 01-01-2005                      |
| Country of registration | UK                              |
| Dimensions              | 1120x250x365 cm                 |

### **ADDITIONAL INFO**

Aluminium tipping powder tank, Capacity 38000 litres, 1 Compartment, Max. working pressure 2.0 bar, Test pressure 4.0 bar, ABS, Air suspension, Ror axles, 1st axle lift axle, Disc brakes, Allot wheels, Shipment dimensions 1120x250x365 cm

# TANK

| Volume (Liters)              | 38000     |
|------------------------------|-----------|
| Number of compartments       | 1         |
| Volume compartments (Liters) | 38000     |
| Tank material                | Aluminium |
| Test pressure                | 3.0 bar   |
| Maximum work pressure        | 2.0 bar   |
| Powder                       | <b>~</b>  |