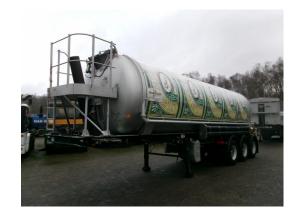

#### **GENERAL**

| ID number               | 0029118                         |
|-------------------------|---------------------------------|
| Brand                   | Feldbinder                      |
| Туре                    | Powder tank alu 38 m3 (tipping) |
| Chassis number          | WFB334R1G5T029118               |
| 1st Registration Date   | 01-01-2005                      |
| Country of registration | UK                              |
| Dimensions              | 1120x250x365 cm                 |

### **ADDITIONAL INFO**

Aluminium tipping powder tank, Capacity 38000 litres, 1 Compartment, Max. working pressure 2.0 bar, Test pressure 4.0 bar, ABS, Air suspension, Ror axles, 1st axle lift axle, Disc brakes, Allot wheels, Shipment dimensions 1120x250x365 cm

# TANK

| Volume (Liters)              | 38000     |
|------------------------------|-----------|
| Number of compartments       | 1         |
| Volume compartments (Liters) | 38000     |
| Tank material                | Aluminium |
| Test pressure                | 3.0 bar   |
| Maximum work pressure        | 2.0 bar   |
| Powder                       | <b>~</b>  |