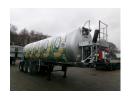

#### **GENERAL**

| ID number               | 0029118                         |
|-------------------------|---------------------------------|
| Brand                   | Feldbinder                      |
| Туре                    | Powder tank alu 38 m3 (tipping) |
| Chassis number          | WFB334R1G5T029118               |
| 1st Registration Date   | 01-01-2005                      |
| Country of registration | UK                              |
| Dimensions              | 1120x250x365 cm                 |

### **ADDITIONAL INFO**

Aluminium tipping powder tank, Capacity 38000 litres, 1 Compartment, Max. working pressure 2.0 bar, Test pressure 4.0 bar, ABS, Air suspension, Ror axles, 1st axle lift axle, Disc brakes, Allot wheels, Shipment dimensions 1120x250x365 cm

# TANK

| Volume (Liters)              | 38000     |
|------------------------------|-----------|
| Number of compartments       | 1         |
| Volume compartments (Liters) | 38000     |
| Tank material                | Aluminium |
| Test pressure                | 3.0 bar   |
| Maximum work pressure        | 2.0 bar   |
| Powder                       | <b>~</b>  |