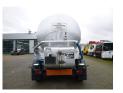

# Powder tank alu 38 m3 (tipping)

#### **GENERAL**

| ID number               | 0029118                         |
|-------------------------|---------------------------------|
| Brand                   | Feldbinder                      |
| Туре                    | Powder tank alu 38 m3 (tipping) |
| Chassis number          | WFB334R1G5T029118               |
| 1st Registration Date   | 01-01-2005                      |
| Country of registration | UK                              |
| Dimensions              | 1120x250x365 cm                 |

### **ADDITIONAL INFO**

Aluminium tipping powder tank, Capacity 38000 litres, 1 Compartment, Max. working pressure 2.0 bar, Test pressure 4.0 bar, ABS, Air suspension, Ror axles, 1st axle lift axle, Disc brakes, Allot wheels, Shipment dimensions 1120x250x365 cm