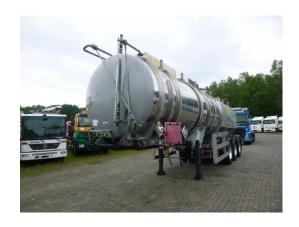

## Chemical tank inox 30 m3/1 comp

#### **GENERAL**

| ID number               | O348802                           |
|-------------------------|-----------------------------------|
| Brand                   | Clayton                           |
| Туре                    | Chemical tank inox 30 m3 / 1 comp |
| Chassis number          | CC3488/02                         |
| 1st Registration Date   | 01-01-2003                        |
| Country of registration | UK                                |
| Dimensions              | 1150x250x360 cm                   |

### **ADDITIONAL INFO**

Stainless steel (inox) chemical tank, Capacity 30000 liters, 1 Compartment, Tank material code BS 1501, Max working pressure 2.0 bar, Test pressure 4.0 bar, Steam heating, Air suspension, Disc brakes, SAF axles, ABS, Alloy wheels, Shipment dimensions 1150x250x360 cm

## TANK

| Volume (Liters)              | 30000 Liters  |
|------------------------------|---------------|
| Number of compartments       | 1             |
| Volume compartments (Liters) | 30000 Liters  |
| Tank material                | Inox          |
| Heating                      | <b>V</b>      |
| Heating type                 | Steam Heating |
| Test pressure                | 4.0 bar       |
| Maximum work pressure        | 2.0 bar       |
| Chemicals                    | <b>✓</b>      |