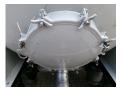

#### **GENERAL**

| ID number               | O348802                           |
|-------------------------|-----------------------------------|
| Brand                   | Clayton                           |
| Туре                    | Chemical tank inox 30 m3 / 1 comp |
| Chassis number          | CC3488/02                         |
| 1st Registration Date   | 01-01-2003                        |
| Country of registration | UK                                |
| Dimensions              | 1150x250x360 cm                   |

### **ADDITIONAL INFO**

Stainless steel (inox) chemical tank, Capacity 30000 liters, 1 Compartment, Tank material code BS 1501, Max working pressure 2.0 bar, Test pressure 4.0 bar, Steam heating, Air suspension, Disc brakes, SAF axles, ABS, Alloy wheels, Shipment dimensions 1150x250x360 cm

## TANK

| Volume (Liters)              | 30000 Liters  |
|------------------------------|---------------|
| Number of compartments       | 1             |
| Volume compartments (Liters) | 30000 Liters  |
| Tank material                | Inox          |
| Heating                      | <b>V</b>      |
| Heating type                 | Steam Heating |
| Test pressure                | 4.0 bar       |
| Maximum work pressure        | 2.0 bar       |
| Chemicals                    | <b>✓</b>      |