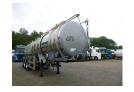

## Chemical tank inox 30 m3/1 comp

#### **GENERAL**

| ID number               | O348802                           |
|-------------------------|-----------------------------------|
| Brand                   | Clayton                           |
| Туре                    | Chemical tank inox 30 m3 / 1 comp |
| Chassis number          | CC3488/02                         |
| 1st Registration Date   | 01-01-2003                        |
| Country of registration | UK                                |
| Dimensions              | 1150x250x360 cm                   |

### **ADDITIONAL INFO**

Stainless steel (inox) chemical tank, Capacity 30000 liters, 1 Compartment, Tank material code BS 1501, Max working pressure 2.0 bar, Test pressure 4.0 bar, Steam heating, Air suspension, Disc brakes, SAF axles, ABS, Alloy wheels, Shipment dimensions 1150x250x360 cm

## TANK

| Volume (Liters)              | 30000 Liters  |
|------------------------------|---------------|
| Number of compartments       | 1             |
| Volume compartments (Liters) | 30000 Liters  |
| Tank material                | Inox          |
| Heating                      | <b>V</b>      |
| Heating type                 | Steam Heating |
| Test pressure                | 4.0 bar       |
| Maximum work pressure        | 2.0 bar       |
| Chemicals                    | <b>✓</b>      |