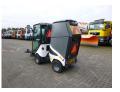

## City Ranger CR2250 street sweeper

## **ADDITIONAL INFO**

City Ranger CR2250 street sweeper, 3-in-1 all-year operation, Perkins 4-cylinder engine (type 404D-15), Engine power 35 hp at 3000 rpm, Emissions class Stage 3A, Empty machine weight: 970 cm, Max. permitted weight 2050 kg, Max. speed 20 km/h, Reinforced cabin, Roll-over protective structure, Cab heating, Air conditioning, Shipment dimensions 240x107x200 cm