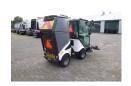

## City Ranger CR2250 street sweeper

## **ADDITIONAL INFO**

City Ranger CR2250 street sweeper, 3-in-1 all-year operation, Perkins 4-cylinder engine (type 404D-15), Engine power 35 hp at 3000 rpm, Emissions class Stage 3A, Empty machine weight: 970 cm, Max. permitted weight 2050 kg, Max. speed 20 km/h, Reinforced cabin, Roll-over protective structure, Cab heating, Air conditioning, Shipment dimensions 240x107x200 cm