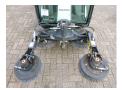

## **ADDITIONAL INFO**

City Ranger CR2250 street sweeper, 3-in-1 all-year operation, Perkins 4-cylinder engine (type 404D-15), Engine power 35 hp at 3000 rpm, Emissions class Stage 3A, Empty machine weight: 970 cm, Max. permitted weight 2050 kg, Max. speed 20 km/h, Reinforced cabin, Roll-over protective structure, Cab heating, Air conditioning, Shipment dimensions 240x107x200 cm