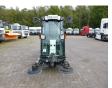

## City Ranger CR2250 street sweeper

## **ADDITIONAL INFO**

City Ranger CR2250 street sweeper, 3-in-1 all-year operation, Perkins 4-cylinder engine (type 404D-15), Engine power 35 hp at 3000 rpm, Emissions class Stage 3A, Empty machine weight: 970 cm, Max. permitted weight 2050 kg, Max. speed 20 km/h, Reinforced cabin, Roll-over protective structure, Cab heating, Air conditioning, Shipment dimensions 240x107x200 cm