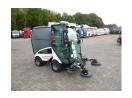

## City Ranger CR2250 street sweeper

## **ADDITIONAL INFO**

City Ranger CR2250 street sweeper, 3-in-1 all-year operation, Perkins 4-cylinder engine (type 404D-15), Engine power 35 hp at 3000 rpm, Emissions class Stage 3A, Empty machine weight: 970 cm, Max. permitted weight 2050 kg, Max. speed 20 km/h, Reinforced cabin, Roll-over protective structure, Cab heating, Air conditioning, Shipment dimensions 240x107x200 cm