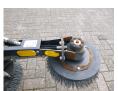

## **ADDITIONAL INFO**

City Ranger CR2250 street sweeper, 3-in-1 all-year operation, Perkins 4-cylinder engine (type 404D-15), Engine power 35 hp at 3000 rpm, Emissions class Stage 3A, Empty machine weight: 970 cm, Max. permitted weight 2050 kg, Max. speed 20 km/h, Reinforced cabin, Roll-over protective structure, Cab heating, Air conditioning, Shipment dimensions 240x107x200 cm