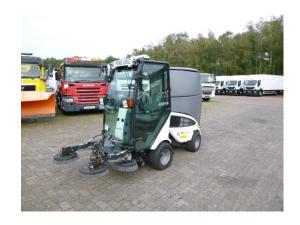

## City Ranger CR2250 street sweeper

## **ADDITIONAL INFO**

City Ranger CR2250 street sweeper, 3-in-1 all-year operation, Perkins 4-cylinder engine (type 404D-15), Engine power 35 hp at 3000 rpm, Emissions class Stage 3A, Empty machine weight: 970 cm, Max. permitted weight 2050 kg, Max. speed 20 km/h, Reinforced cabin, Roll-over protective structure, Cab heating, Air conditioning, Shipment dimensions 240x107x200 cm