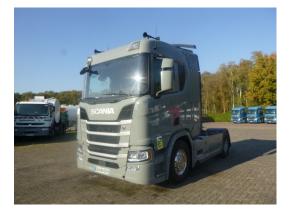

# Scania R 500 4X2 Euro 6 + Hydraulics

#### GENERAL

| ID number               | S137844                          |
|-------------------------|----------------------------------|
| Brand                   | Scania                           |
| Туре                    | R 500 4X2 Euro 6 +<br>Hydraulics |
| Chassis number          | YS2R4X20002137844                |
| 1st Registration Date   | 01-09-2017                       |
| Mileage (Km)            | 356000                           |
| Country of registration | FR                               |
| Dimensions              | 600x255x370 cm                   |

#### **ADDITIONAL INFO**

Euro 6, 4x2, AdBlue, Diff lock, Automatic gearbox, Retarder, Hydraulics, Steel suspension front, Air suspension rear, High roof cabin, 1 bed, Airconditioning, Refridegerator, Digital tachograph, Shipment dimension: 600x255x370 cm