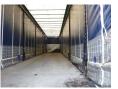

# Curtain side trailer double stock 97 m3

# **ADDITIONAL INFO**

Curtain side trailer, Internal dimensions 1363x248x289 cm, Internal volume approx 97 m3, Double stock, Sliding roof, Distance between stanchion holes 120 cm, ABS, Air suspension, BPW Eco axles, Drum brakes, Lift axle (1st), Shipment dimensions 1365x250x400 cm

# SUPERSTRUCTURE

| Make superstructure       | Krone           |
|---------------------------|-----------------|
| Curtain sides             | <b>✓</b>        |
| Sliding roof              | <b>*</b>        |
| Dimensions superstructure | 1363x248x289 cm |