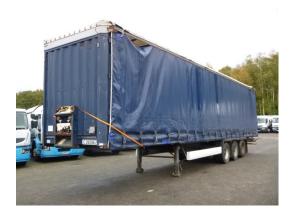

# Curtain side trailer double stock 97 m3

# **ADDITIONAL INFO**

Curtain side trailer, Internal dimensions 1363x248x289 cm, Internal volume approx 97 m3, Double stock, Sliding roof, Distance between stanchion holes 120 cm, ABS, Air suspension, BPW Eco axles, Drum brakes, Lift axle (1st), Shipment dimensions 1365x250x400 cm