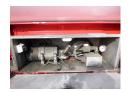

### **ADDITIONAL INFO**

Aluminium powder tank, Capacity 63000 litres, 1 Comparment, Tipping system with hydraulic power pack, Max. working pressure 2.0 bar, Test pressure 3.0 bar, ABS, Air suspension, SAF axles, Disc brakes, Alloy wheels, Shipment dimensions 1330x250x385 cm