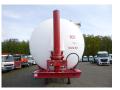

# Powder tank (tipping) 63 m3

### **ADDITIONAL INFO**

Aluminium powder tank, Capacity 63000 litres, 1 Comparment, Tipping system with hydraulic power pack, Max. working pressure 2.0 bar, Test pressure 3.0 bar, ABS, Air suspension, SAF axles, Disc brakes, Alloy wheels, Shipment dimensions 1330x250x385 cm

| TANK                         |              |
|------------------------------|--------------|
| Volume (Liters)              | 63000 Liters |
|                              |              |
| Number of compartments       | 1            |
| Volume compartments (Liters) | 63000 Liters |
|                              |              |
| Tank material                | Aluminium    |
| Test pressure                | 3.0 bar      |
|                              |              |
| Maximum work pressure        | 2.0 bar      |
| Powder                       | <b>✓</b>     |