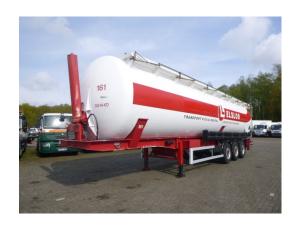

# Powder tank (tipping) 63 m3

### **GENERAL**

| ID number               | OF07676                        |
|-------------------------|--------------------------------|
| Brand                   | Feldbinder                     |
| Туре                    | Powder tank (tipping) 63<br>m3 |
| Chassis number          | W09339S1V1TF07676              |
| 1st Registration Date   | 29-09-2000                     |
| Country of registration | NL                             |
| Dimensions              | 1330x250x385 cm                |

### **ADDITIONAL INFO**

Aluminium powder tank, Capacity 63000 litres, 1 Comparment, Tipping system with hydraulic power pack, Max. working pressure 2.0 bar, Test pressure 3.0 bar, ABS, Air suspension, SAF axles, Disc brakes, Alloy wheels, Shipment dimensions 1330x250x385 cm

| TANK                         |              |
|------------------------------|--------------|
| Volume (Liters)              | 63000 Liters |
|                              |              |
| Number of compartments       | 1            |
| Volume compartments (Liters) | 63000 Liters |
|                              |              |
| Tank material                | Aluminium    |
| Test pressure                | 3.0 bar      |
|                              |              |
| Maximum work pressure        | 2.0 bar      |
| Powder                       | <b>✓</b>     |