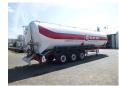

## Powder tank (tipping) 63 m3

## **ADDITIONAL INFO**

Aluminium powder tank, Capacity 63000 litres, 1 Comparment, Tipping system with hydraulic power pack, Max. working pressure 2.0 bar, Test pressure 3.0 bar, ABS, Air suspension, SAF axles, Disc brakes, Alloy wheels, Shipment dimensions 1330x250x385 cm

# TANK

| Volume (Liters)              | 63000 Liters |
|------------------------------|--------------|
| Number of compartments       | 1            |
| Volume compartments (Liters) | 63000 Liters |
| Tank material                | Aluminium    |
| Test pressure                | 3.0 bar      |
| Maximum work pressure        | 2.0 bar      |
| Powder                       | <b>✓</b>     |