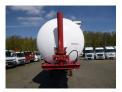

## Powder tank (tipping) 63 m3

#### **GENERAL**

| ID number             | OF07751                     |
|-----------------------|-----------------------------|
| Brand                 | Feldbinder                  |
|                       |                             |
| Туре                  | Powder tank (tipping) 63 m3 |
| Chassis number        | W09339S1V1TF07751           |
|                       |                             |
| 1st Registration Date | 14-12-2000                  |
| Dimensions            | 1330x250x385 cm             |

## **ADDITIONAL INFO**

Aluminium powder tank, Capacity 63000 litres, 1 Comparment, Tipping system with hydraulic power pack, Max. working pressure 2.0 bar, Test pressure 3.0 bar, ABS, Air suspension, SAF axles, Disc brakes, Alloy wheels, Shipment dimensions 1330x250x385 cm

# TANK

| Volume (Liters)              | 63000 Liters |
|------------------------------|--------------|
| Number of compartments       | 1            |
| Volume compartments (Liters) | 63000 Liters |
| Tank material                | Aluminium    |
| Test pressure                | 3.0 bar      |
| Maximum work pressure        | 2.0 bar      |
| Powder                       | <b>✓</b>     |