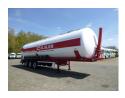

## Powder tank (tipping) 63 m3

## **ADDITIONAL INFO**

Aluminium powder tank, Capacity 63000 litres, 1 Comparment, Tipping system with hydraulic power pack, Max. working pressure 2.0 bar, Test pressure 3.0 bar, ABS, Air suspension, SAF axles, Disc brakes, Alloy wheels, Shipment dimensions 1330x250x385 cm

# TANK

| Volume (Liters)              | 63000 Liters |
|------------------------------|--------------|
| Number of compartments       | 1            |
| Volume compartments (Liters) | 63000 Liters |
| Tank material                | Aluminium    |
| Test pressure                | 3.0 bar      |
| Maximum work pressure        | 2.0 bar      |
| Powder                       | <b>✓</b>     |