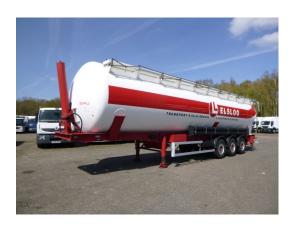

## Powder tank (tipping) 63 m3

## **ADDITIONAL INFO**

Aluminium powder tank, Capacity 63000 litres, 1 Comparment, Tipping system with hydraulic power pack, Max. working pressure 2.0 bar, Test pressure 3.0 bar, ABS, Air suspension, SAF axles, Disc brakes, Alloy wheels, Shipment dimensions 1330x250x385 cm

# TANK

| Volume (Liters)              | 63000 Liters |
|------------------------------|--------------|
| Number of compartments       | 1            |
| Volume compartments (Liters) | 63000 Liters |
| Tank material                | Aluminium    |
| Test pressure                | 3.0 bar      |
| Maximum work pressure        | 2.0 bar      |
| Powder                       | <b>✓</b>     |