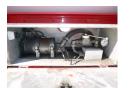

#### **POWERTRAIN**

| • |
|---|
|---|

## **ADDITIONAL INFO**

Aluminium powder tank, Capacity 63000 litres, 1 Comparment, Tipping system with hydraulic power pack, Max. working pressure 2.0 bar, Test pressure 3.0 bar, ABS, Air suspension, SAF axles, Disc brakes, Alloy wheels, Shipment dimensions 1330x250x385 cm