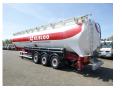

## Powder tank (tipping) 63 m3

## **ADDITIONAL INFO**

Aluminium powder tank, Capacity 63000 litres, 1 Comparment, Tipping system with hydraulic power pack, Max. working pressure 2.0 bar, Test pressure 3.0 bar, ABS, Air suspension, SAF axles, Disc brakes, Alloy wheels, Shipment dimensions 1330x250x385 cm

# TANK

| Volume (Liters)              | 63000 Liters |
|------------------------------|--------------|
| Number of compartments       | 1            |
| Volume compartments (Liters) | 63000 Liters |
| Tank material                | Aluminium    |
| Test pressure                | 3.0 bar      |
| Maximum work pressure        | 2.0 bar      |
| Powder                       | <b>✓</b>     |