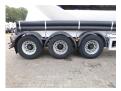

#### **CHASSIS**

| Empty weight   | 5080 kg  |
|----------------|----------|
| Gross weight   | 38000 kg |
| Kingpin height | 120 cm   |
| Aluminium rims | ✓        |

#### **TYRES**

| Tyre size axle 1 | 385/65R22.5 |
|------------------|-------------|
| Tyre size axle 2 | 385/65R22.5 |
| Tyre size axle 3 | 385/65R22.5 |

#### **AXLES**

| Number of axles                     | 3                             |
|-------------------------------------|-------------------------------|
| Brand axles Disc brake              | Bpwecoplus                    |
| Suspension axle 1 Suspension axle 2 | Air suspension Air suspension |
| Suspension axle 3                   | Air suspension                |