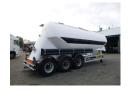

## Powder tank alu 40 m3 / 1 comp

#### **GENERAL**

| ID number               | 0037033                        |
|-------------------------|--------------------------------|
| Brand                   | Feldbinder                     |
| Туре                    | Powder tank alu 40 m3 / 1 comp |
| Chassis number          | WFB334B2H8T037033              |
| 1st Registration Date   | 01-01-2008                     |
| Country of registration | UK                             |
| Dimensions              | 1160x250x365 cm                |

### **ADDITIONAL INFO**

Aluminium powder tank / cement silo, Capacity 40000 litres, 1 Compartment, Test pressure 3.0 bar, Max. working pressure 2.0 bar, ABS, Air suspension, BPW Eco Plus axles, Disc brakes, Alloy wheels, Shipment dimensions 1160x250x365 cm

# TANK

| Volume (Liters)                 | 40000     |
|---------------------------------|-----------|
| Number of compartments          | 1         |
| Volume compartments<br>(Liters) | 40000     |
| Tank material                   | Aluminium |
| Test pressure                   | 3.0 bar   |
|                                 |           |
| Maximum work pressure           | 2.0 bar   |