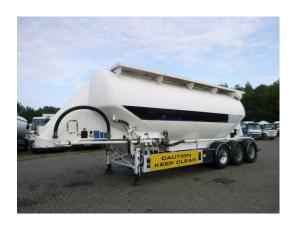

## Powder tank alu 40 m3 / 1 comp

#### **GENERAL**

| ID number               | 0037033                        |
|-------------------------|--------------------------------|
| Brand                   | Feldbinder                     |
| Туре                    | Powder tank alu 40 m3 / 1 comp |
| Chassis number          | WFB334B2H8T037033              |
| 1st Registration Date   | 01-01-2008                     |
| Country of registration | UK                             |
| Dimensions              | 1160x250x365 cm                |

### **ADDITIONAL INFO**

Aluminium powder tank / cement silo, Capacity 40000 litres, 1 Compartment, Test pressure 3.0 bar, Max. working pressure 2.0 bar, ABS, Air suspension, BPW Eco Plus axles, Disc brakes, Alloy wheels, Shipment dimensions 1160x250x365 cm

# TANK

| Volume (Liters)                 | 40000     |
|---------------------------------|-----------|
| Number of compartments          | 1         |
| Volume compartments<br>(Liters) | 40000     |
| Tank material                   | Aluminium |
| Test pressure                   | 3.0 bar   |
|                                 |           |
| Maximum work pressure           | 2.0 bar   |