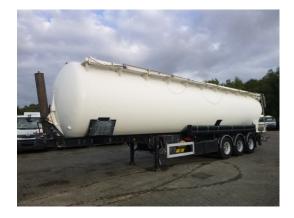

# Feldbinder Powder tank alu 63 m3/1 comp (tipping)

## **ADDITIONAL INFO**

Aluminium tipping powder tank, Capacity 63000 litres, 1 Compartment, Hydraulic power pack, Max. working pressure 2.0 bar, Test pressure 3.0 bar, ABS, Air suspension, ROR axles, Disc brakes, Alloy wheels, Shipment dimensions 1340x250x385 cm

# TANK

| Volume (Liters)                 | 63000                |
|---------------------------------|----------------------|
| Number of compartments          | 1                    |
| Volume compartments<br>(Liters) | 63000                |
|                                 |                      |
| Tank material                   | Aluminium            |
| Tank material<br>Test pressure  | Aluminium<br>3.0 bar |
|                                 |                      |