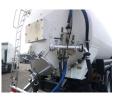

## **ADDITIONAL INFO**

Aluminium tipping powder tank, Capacity 63000 litres, 1 Compartment, Hydraulic power pack, Max. working pressure 2.0 bar, Test pressure 3.0 bar, ABS, Air suspension, ROR axles, Disc brakes, Alloy wheels, Shipment dimensions 1340x250x385 cm

# TANK

| Volume (Liters)                 | 63000                |
|---------------------------------|----------------------|
| Number of compartments          | 1                    |
| Volume compartments<br>(Liters) | 63000                |
|                                 |                      |
| Tank material                   | Aluminium            |
| Tank material<br>Test pressure  | Aluminium<br>3.0 bar |
|                                 |                      |