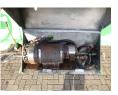

#### **TANK**

| Volume (Liters)              | 59000     |
|------------------------------|-----------|
| Number of compartments       | 1         |
| Volume compartments (Liters) | 59000     |
| Tank material                | Aluminium |
| Powder                       | <b>✓</b>  |

## **ADDITIONAL INFO**

Aluminium powder tank with tipping system, Capacity 59000 litres, 1 Compartment, ABS, Air suspension, BPW Eco axles, Drum brakes, Alloy wheels, Shipment dimensions 1320x250x400 cm.