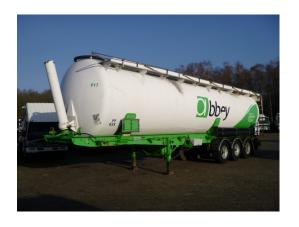

# Powder tank alu 59 m3 (tipping)

#### **GENERAL**

| ID number               | 0060026                         |
|-------------------------|---------------------------------|
| Brand                   | Metalair-Filliat                |
| Туре                    | Powder tank alu 59 m3 (tipping) |
| Chassis number          | SA9TR42TBNU060026               |
| 1st Registration Date   | 01-04-1997                      |
| Country of registration | UK                              |
| Dimensions              | 1320x250x400                    |

#### **TANK**

| Volume (Liters)              | 59000     |
|------------------------------|-----------|
| Number of compartments       | 1         |
| Volume compartments (Liters) | 59000     |
| Tank material                | Aluminium |
| Powder                       | <b>✓</b>  |

## **ADDITIONAL INFO**

Aluminium powder tank with tipping system, Capacity 59000 litres, 1 Compartment, ABS, Air suspension, BPW Eco axles, Drum brakes, Alloy wheels, Shipment dimensions 1320x250x400 cm.