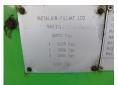

#### **GENERAL**

| ID number               | 0060026                         |
|-------------------------|---------------------------------|
| Brand                   | Metalair-Filliat                |
| Туре                    | Powder tank alu 59 m3 (tipping) |
| Chassis number          | SA9TR42TBNU060026               |
| 1st Registration Date   | 01-04-1997                      |
| Country of registration | UK                              |
| Dimensions              | 1320x250x400                    |