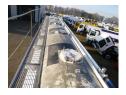

# Powder tank alu 59 m3 (tipping)

## **ADDITIONAL INFO**

Aluminium powder tank with tipping system, Capacity 59000 litres, 1 Compartment, ABS, Air suspension, BPW Eco axles, Drum brakes, Alloy wheels, Shipment dimensions 1320x250x400 cm.