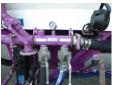

# **ADDITIONAL INFO**

NON DUTY FREE VEHICLE, REQUIRES CUSTOMS CLEARANCE // Aluminium powder tank / cement silo with engine and compressor, Capacity 36000 liters, 1 Compartment, Test pressure 3.0 bar, Max work pressure 2.0 bar, ABS, Drum brakes, Alloy wheels, BPW Eco Plus axles, Air suspension, Shipment dimensions 1120x250x355 cm

# TANK

| Volume (Liters)                 | 36000     |
|---------------------------------|-----------|
| Number of compartments          | 1         |
| Volume compartments<br>(Liters) | 36000     |
| Tank material                   | Aluminium |
| Bulkcompressor                  | ×         |
| Test pressure                   | 3.0 bar   |
|                                 |           |
| Maximum work pressure           | 2.0 bar   |