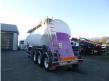

# Feldbinder Powder tank alu 36 m3 / 1 comp + compressor

# **ADDITIONAL INFO**

NON DUTY FREE VEHICLE, REQUIRES CUSTOMS CLEARANCE // Aluminium powder tank / cement silo with engine and compressor, Capacity 36000 liters, 1 Compartment, Test pressure 3.0 bar, Max work pressure 2.0 bar, ABS, Drum brakes, Alloy wheels, BPW Eco Plus axles, Air suspension, Shipment dimensions 1120x250x355 cm

# TANK

| Volume (Liters)                 | 36000     |
|---------------------------------|-----------|
| Number of compartments          | 1         |
| Volume compartments<br>(Liters) | 36000     |
| Tank material                   | Aluminium |
| Bulkcompressor                  | ×         |
| Test pressure                   | 3.0 bar   |
|                                 |           |
| Maximum work pressure           | 2.0 bar   |