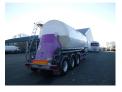

# Feldbinder Powder tank alu 36 m3 / 1 comp + compressor

# **ADDITIONAL INFO**

NON DUTY FREE VEHICLE, REQUIRES CUSTOMS CLEARANCE // Aluminium powder tank / cement silo with engine and compressor, Capacity 36000 liters, 1 Compartment, Test pressure 3.0 bar, Max work pressure 2.0 bar, ABS, Drum brakes, Alloy wheels, BPW Eco Plus axles, Air suspension, Shipment dimensions 1120x250x355 cm

# AXLES

| Number of axles   | 3              |
|-------------------|----------------|
| Brand axles       | Bpwecoplus     |
| Drum brake        | ×              |
| Suspension axle 1 | Air suspension |
| Suspension axle 2 | Air suspension |
| Suspension axle 3 | Air suspension |
| Liftas as 3       | ¥              |