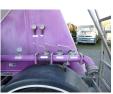

# **GENERAL**

| ID number               | EO035997                                       |
|-------------------------|------------------------------------------------|
| Brand                   | Feldbinder                                     |
|                         |                                                |
| Туре                    | Powder tank alu 36 m3 / 1<br>comp + compressor |
| Chassis number          | WFB334B2F82035997                              |
|                         |                                                |
| 1st Registration Date   | 01-04-2008                                     |
| Country of registration | UK                                             |
|                         |                                                |
| Dimensions              | 1120x250x355 cm                                |
|                         |                                                |

# **ADDITIONAL INFO**

NON DUTY FREE VEHICLE, REQUIRES CUSTOMS CLEARANCE // Aluminium powder tank / cement silo with engine and compressor, Capacity 36000 liters, 1 Compartment, Test pressure 3.0 bar, Max work pressure 2.0 bar, ABS, Drum brakes, Alloy wheels, BPW Eco Plus axles, Air suspension, Shipment dimensions 1120x250x355 cm