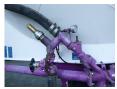

# **ADDITIONAL INFO**

NON DUTY FREE VEHICLE, REQUIRES CUSTOMS CLEARANCE // Aluminium powder tank / cement silo with engine and compressor, Capacity 36000 liters, 1 Compartment, Test pressure 3.0 bar, Max work pressure 2.0 bar, ABS, Drum brakes, Alloy wheels, BPW Eco Plus axles, Air suspension, Shipment dimensions 1120x250x355 cm

# TANK

| Volume (Liters)                 | 36000     |
|---------------------------------|-----------|
| Number of compartments          | 1         |
| Volume compartments<br>(Liters) | 36000     |
| Tank material                   | Aluminium |
| Bulkcompressor                  | ×         |
| Test pressure                   | 3.0 bar   |
|                                 |           |
| Maximum work pressure           | 2.0 bar   |