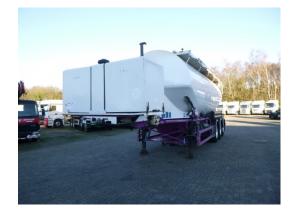

# Feldbinder Powder tank alu 36 m3 / 1 comp + compressor

# **ADDITIONAL INFO**

NON DUTY FREE VEHICLE, REQUIRES CUSTOMS CLEARANCE // Aluminium powder tank / cement silo with engine and compressor, Capacity 36000 liters, 1 Compartment, Test pressure 3.0 bar, Max work pressure 2.0 bar, ABS, Drum brakes, Alloy wheels, BPW Eco Plus axles, Air suspension, Shipment dimensions 1120x250x355 cm

# TANK

| Volume (Liters)                 | 36000     |
|---------------------------------|-----------|
| Number of compartments          | 1         |
| Volume compartments<br>(Liters) | 36000     |
| Tank material                   | Aluminium |
| Bulkcompressor                  | ×         |
| Test pressure                   | 3.0 bar   |
|                                 |           |
| Maximum work pressure           | 2.0 bar   |