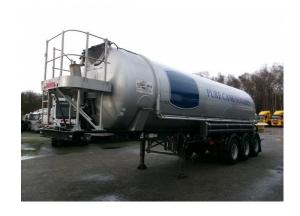

## Powder tank alu 38 m3 (tipping)

#### **GENERAL**

| ID number               | OF07633                         |
|-------------------------|---------------------------------|
| Brand                   | Feldbinder                      |
|                         |                                 |
| Туре                    | Powder tank alu 38 m3 (tipping) |
| Chassis number          | W09334R1GYTF07633               |
|                         |                                 |
| 1st Registration Date   | 01-01-2000                      |
| Country of registration | UK                              |
|                         |                                 |
| Dimensions              | 1100x250x360 cm                 |

### **ADDITIONAL INFO**

Aluminium tipping powder tank, Capacity 38000 litres, 1 Compartment, Max. working pressure 2.0 bar, Test pressure 4.0 bar, ABS, Air suspension, Ror axles, Disc brakes, Allot wheels, Shipment dimensions 1100x250x360 cm

## TANK

| Volume (Liters)              | 38000     |
|------------------------------|-----------|
|                              |           |
| Number of compartments       | 1         |
| Volume compartments (Liters) | 38000     |
|                              |           |
| Tank material                | Aluminium |
| Powder                       | <b>✓</b>  |