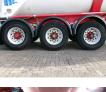

## TYRES

| Tyre size axle 1 | 385/65R22.5 |
|------------------|-------------|
|                  |             |
| Tyre size axle 2 | 385/65R22.5 |
| Tyre size axle 3 | 385/65R22.5 |

#### AXLES

| Number of axles   | 3              |
|-------------------|----------------|
| Brand axles       | Bpwecoplus     |
| Drum brake        | <b>~</b>       |
| Suspension axle 1 | Air suspension |
| Suspension axle 2 | Air suspension |
| Suspension axle 3 | Air suspension |