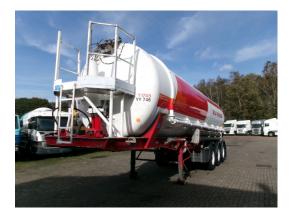

# Feldbinder Powder tank alu 41 m3 (tipping)

## **ADDITIONAL INFO**

Aluminium tipping powder tank, Capacity 41000 litres, 1 Compartment, Max. working pressure 2.0 bar, Test pressure 3.0 bar, ABS, Air suspension, Drum brakes, BPW Eco Plus axles, Alloy wheels, Shipment dimensions 1120x250x365 cm

## TANK

| Volume (Liters)                 | 41000     |
|---------------------------------|-----------|
| Number of compartments          | 1         |
|                                 |           |
| Volume compartments<br>(Liters) | 41000     |
| Tank material                   | Aluminium |
|                                 |           |
| Test pressure                   | 3 bar     |
| Maximum work pressure           | 2 bar     |
|                                 |           |
| Powder                          | ×         |