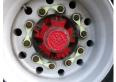

#### CHASSIS

| Empty weight   | 5690 kg  |
|----------------|----------|
| Gross weight   | 38000 kg |
| Aluminium rims | ×        |

#### AXLES

| Number of axles   | 3              |
|-------------------|----------------|
| Brand axles       | Bpwecoplus     |
| Drum brake        | <b>~</b>       |
| Suspension axle 1 | Air suspension |
| Suspension axle 2 | Air suspension |
| Suspension axle 3 | Air suspension |