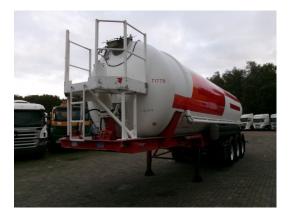

# Feldbinder Powder tank alu 41 m3 (tipping)

### **ADDITIONAL INFO**

Aluminium tipping powder tank, Capacity 41000 litres, 1 Compartment, Max. working pressure 2.0 bar, Test pressure 3.0 bar, ABS, Air suspension, Drum brakes, BPW Eco Plus axles, Alloy wheels, Shipment dimensions 1120x250x365 cm

## TANK

| Volume (Liters)                 | 41000              |
|---------------------------------|--------------------|
| Number of compartments          | 1                  |
| Volume compartments<br>(Liters) | 41000              |
|                                 |                    |
| Tank material                   | Aluminium          |
| Tank material<br>Test pressure  | Aluminium<br>3 bar |
|                                 |                    |