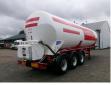

# Feldbinder Powder tank alu 41 m3 (tipping)

### **ADDITIONAL INFO**

Aluminium tipping powder tank, Capacity 41000 litres, 1 Compartment, Max. working pressure 2.0 bar, Test pressure 3.0 bar, ABS, Air suspension, Drum brakes, BPW Eco Plus axles, Alloy wheels, Shipment dimensions 1120x250x365 cm

## TANK

| Volume (Liters)                 | 41000              |
|---------------------------------|--------------------|
| Number of compartments          | 1                  |
| Volume compartments<br>(Liters) | 41000              |
|                                 |                    |
| Tank material                   | Aluminium          |
| Tank material<br>Test pressure  | Aluminium<br>3 bar |
|                                 |                    |