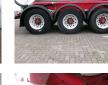

#### AXLES

| Number of axles   | 3                                                                                                                                                                                                                                                                                                                                                                                                                                                                                                                                                                                                                                                                                                                                                                                                                                                                                                                                                                                                                                                                                                                                                                                                                                                                                                                                                                                                                                                                                                                                                                                                                                                                                                                                                                                                                                                                                                                                                                                                                                                                                                                                   |
|-------------------|-------------------------------------------------------------------------------------------------------------------------------------------------------------------------------------------------------------------------------------------------------------------------------------------------------------------------------------------------------------------------------------------------------------------------------------------------------------------------------------------------------------------------------------------------------------------------------------------------------------------------------------------------------------------------------------------------------------------------------------------------------------------------------------------------------------------------------------------------------------------------------------------------------------------------------------------------------------------------------------------------------------------------------------------------------------------------------------------------------------------------------------------------------------------------------------------------------------------------------------------------------------------------------------------------------------------------------------------------------------------------------------------------------------------------------------------------------------------------------------------------------------------------------------------------------------------------------------------------------------------------------------------------------------------------------------------------------------------------------------------------------------------------------------------------------------------------------------------------------------------------------------------------------------------------------------------------------------------------------------------------------------------------------------------------------------------------------------------------------------------------------------|
| Brand axles       | Bpwecoplus                                                                                                                                                                                                                                                                                                                                                                                                                                                                                                                                                                                                                                                                                                                                                                                                                                                                                                                                                                                                                                                                                                                                                                                                                                                                                                                                                                                                                                                                                                                                                                                                                                                                                                                                                                                                                                                                                                                                                                                                                                                                                                                          |
| Drum brake        | <ul> <li>Image: A set of the set of the</li></ul> |
| Suspension axle 1 | Air suspension                                                                                                                                                                                                                                                                                                                                                                                                                                                                                                                                                                                                                                                                                                                                                                                                                                                                                                                                                                                                                                                                                                                                                                                                                                                                                                                                                                                                                                                                                                                                                                                                                                                                                                                                                                                                                                                                                                                                                                                                                                                                                                                      |
| Suspension axle 2 | Air suspension                                                                                                                                                                                                                                                                                                                                                                                                                                                                                                                                                                                                                                                                                                                                                                                                                                                                                                                                                                                                                                                                                                                                                                                                                                                                                                                                                                                                                                                                                                                                                                                                                                                                                                                                                                                                                                                                                                                                                                                                                                                                                                                      |
| Suspension axle 3 | Air suspension                                                                                                                                                                                                                                                                                                                                                                                                                                                                                                                                                                                                                                                                                                                                                                                                                                                                                                                                                                                                                                                                                                                                                                                                                                                                                                                                                                                                                                                                                                                                                                                                                                                                                                                                                                                                                                                                                                                                                                                                                                                                                                                      |

#### **TYRES**

| Tyre size axle 1 | 385/65R22.5 |
|------------------|-------------|
| Tyre size axle 2 | 385/65R22.5 |
| Tyre size axle 3 | 385/65R22.5 |