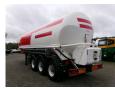

# Feldbinder Powder tank alu 41 m3 (tipping)

### **ADDITIONAL INFO**

Aluminium tipping powder tank, Capacity 41000 litres, 1 Compartment, Max. working pressure 2.0 bar, Test pressure 3.0 bar, ABS, Air suspension, Drum brakes, BPW Eco Plus axles, Alloy wheels, Shipment dimensions 1120x250x365 cm

## TANK

| Volume (Liters)                 | 41000              |
|---------------------------------|--------------------|
| Number of compartments          | 1                  |
| Volume compartments<br>(Liters) | 41000              |
|                                 |                    |
| Tank material                   | Aluminium          |
| Tank material<br>Test pressure  | Aluminium<br>3 bar |
|                                 |                    |