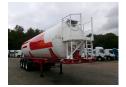

# Feldbinder Powder tank alu 41 m3 (tipping)

### **ADDITIONAL INFO**

Aluminium tipping powder tank, Capacity 41000 litres, 1 Compartment, Max. working pressure 2.0 bar, Test pressure 3.0 bar, ABS, Air suspension, Drum brakes, BPW Eco Plus axles, Alloy wheels, Shipment dimensions 1120x250x365 cm

## TANK

| Volume (Liters)                 | 41000              |
|---------------------------------|--------------------|
| Number of compartments          | 1                  |
| Volume compartments<br>(Liters) | 41000              |
|                                 |                    |
| Tank material                   | Aluminium          |
| Tank material<br>Test pressure  | Aluminium<br>3 bar |
|                                 |                    |