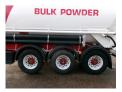

#### **GENERAL**

| ID number               | 0025982                         |
|-------------------------|---------------------------------|
| Brand                   | Feldbinder                      |
| Туре                    | Powder tank alu 41 m3 (tipping) |
| Chassis number          | WFB334B1J32025982               |
| 1st Registration Date   | 01-06-2003                      |
| Country of registration | UK                              |
| Dimensions              | 1120x250x365 cm                 |

#### **ADDITIONAL INFO**

Aluminium tipping powder tank, Capacity 41000 litres, 1 Compartment, Max. working pressure 2.0 bar, Test pressure 3.0 bar, ABS, Air suspension, Drum brakes, BPW Eco Plus axles, Alloy wheels, Shipment dimensions 1120x250x365 cm