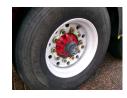

#### **TYRES**

| Tyre size axle 1 | 385/65R22.5 |
|------------------|-------------|
| Tyre size axle 2 | 385/65R22.5 |
| Tyre size axle 3 | 385/65R22.5 |

#### **AXLES**

| Number of axles   | 3              |
|-------------------|----------------|
| Brand axles       | Bpwecoplus     |
| Drum brake        | ✓              |
| Suspension axle 1 | Air suspension |
| Suspension axle 2 | Air suspension |
| Suspension axle 3 | Air suspension |