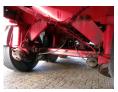

#### **AXLES**

| Number of axles   | 3              |
|-------------------|----------------|
| Brand axles       | Bpwecoplus     |
| Drum brake        | ✓              |
| Suspension axle 1 | Air suspension |
| Suspension axle 2 | Air suspension |
| Suspension axle 3 | Air suspension |