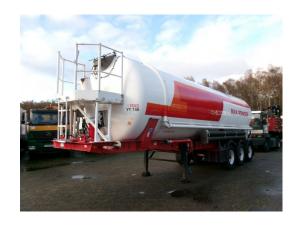

### Powder tank alu 41 m3 (tipping)

#### **GENERAL**

| ID number               | 0025982                         |
|-------------------------|---------------------------------|
| Brand                   | Feldbinder                      |
| Туре                    | Powder tank alu 41 m3 (tipping) |
| Chassis number          | WFB334B1J32025982               |
| 1st Registration Date   | 01-06-2003                      |
| Country of registration | UK                              |
| Dimensions              | 1120x250x365 cm                 |

#### **ADDITIONAL INFO**

Aluminium tipping powder tank, Capacity 41000 litres, 1 Compartment, Max. working pressure 2.0 bar, Test pressure 3.0 bar, ABS, Air suspension, Drum brakes, BPW Eco Plus axles, Alloy wheels, Shipment dimensions 1120x250x365 cm

## TANK

| Volume (Liters)                 | 41000           |
|---------------------------------|-----------------|
| Number of compartments          | 1               |
| Volume compartments<br>(Liters) | 41000           |
|                                 |                 |
| Tank material                   | Aluminium       |
| Tank material Test pressure     | Aluminium 3 bar |
| ram material                    |                 |