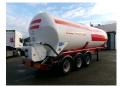

### Powder tank alu 41 m3 (tipping)

#### **GENERAL**

| ID number               | 0025982                         |
|-------------------------|---------------------------------|
| Brand                   | Feldbinder                      |
| Туре                    | Powder tank alu 41 m3 (tipping) |
| Chassis number          | WFB334B1J32025982               |
| 1st Registration Date   | 01-06-2003                      |
| Country of registration | UK                              |
| Dimensions              | 1120x250x365 cm                 |

#### **ADDITIONAL INFO**

Aluminium tipping powder tank, Capacity 41000 litres, 1 Compartment, Max. working pressure 2.0 bar, Test pressure 3.0 bar, ABS, Air suspension, Drum brakes, BPW Eco Plus axles, Alloy wheels, Shipment dimensions 1120x250x365 cm

## TANK

| Volume (Liters)                 | 41000           |
|---------------------------------|-----------------|
| Number of compartments          | 1               |
| Volume compartments<br>(Liters) | 41000           |
|                                 |                 |
| Tank material                   | Aluminium       |
| Tank material Test pressure     | Aluminium 3 bar |
| ram material                    |                 |