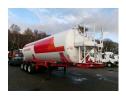

### Powder tank alu 41 m3 (tipping)

#### **GENERAL**

| ID number               | 0025982                         |
|-------------------------|---------------------------------|
| Brand                   | Feldbinder                      |
| Туре                    | Powder tank alu 41 m3 (tipping) |
| Chassis number          | WFB334B1J32025982               |
| 1st Registration Date   | 01-06-2003                      |
| Country of registration | UK                              |
| Dimensions              | 1120x250x365 cm                 |

#### **ADDITIONAL INFO**

Aluminium tipping powder tank, Capacity 41000 litres, 1 Compartment, Max. working pressure 2.0 bar, Test pressure 3.0 bar, ABS, Air suspension, Drum brakes, BPW Eco Plus axles, Alloy wheels, Shipment dimensions 1120x250x365 cm

## TANK

| Volume (Liters)                 | 41000           |
|---------------------------------|-----------------|
| Number of compartments          | 1               |
| Volume compartments<br>(Liters) | 41000           |
|                                 |                 |
| Tank material                   | Aluminium       |
| Tank material Test pressure     | Aluminium 3 bar |
| ram material                    |                 |