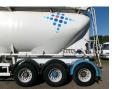

### Powder tank alu 43 m3/1 comp + compressor

#### **GENERAL**

| ID number               | E0041021                                    |
|-------------------------|---------------------------------------------|
| Brand                   | Spitzer                                     |
|                         |                                             |
| Туре                    | Powder tank alu 43 m3 / 1 comp + compressor |
| Chassis number          | VF9S27DE0A2041021                           |
|                         |                                             |
| 1st Registration Date   | 01-01-2010                                  |
| Country of registration | UK                                          |
|                         |                                             |
| Dimensions              | 1150x255x365 cm                             |

#### **ADDITIONAL INFO**

NON DUTY FREE VEHICLE, REQUIRES CUSTOMS CLEARANCE // Aluminium powder tank / cement silo with engine and compressor, Capacity 43000 litres, 1 Compartment, Test pressure 3.0 bar, Max. working pressure 2.0 bar, ABS, Air suspension, ROR axles, Disc brakes, Alloy wheels, Shipment dimensions 1150x255x365 cm

## TANK

| Volume (Liters)              | 43000     |
|------------------------------|-----------|
| Number of compartments       | 1         |
| Volume compartments (Liters) | 43000     |
| Tank material                | Aluminium |
| Bulkcompressor               | <b>*</b>  |
| Test pressure                | 3.0 bar   |
| Maximum work pressure        | 2.0 bar   |
| Powder                       | <b>✓</b>  |