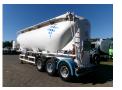

#### **GENERAL**

| ID number               | E0041021                                    |
|-------------------------|---------------------------------------------|
| Brand                   | Spitzer                                     |
|                         |                                             |
| Туре                    | Powder tank alu 43 m3 / 1 comp + compressor |
| Chassis number          | VF9S27DE0A2041021                           |
|                         |                                             |
| 1st Registration Date   | 01-01-2010                                  |
| Country of registration | UK                                          |
|                         |                                             |
| Dimensions              | 1150x255x365 cm                             |

#### **ADDITIONAL INFO**

NON DUTY FREE VEHICLE, REQUIRES CUSTOMS CLEARANCE // Aluminium powder tank / cement silo with engine and compressor, Capacity 43000 litres, 1 Compartment, Test pressure 3.0 bar, Max. working pressure 2.0 bar, ABS, Air suspension, ROR axles, Disc brakes, Alloy wheels, Shipment dimensions 1150x255x365 cm

## TANK

| Volume (Liters)              | 43000     |
|------------------------------|-----------|
| Number of compartments       | 1         |
| Volume compartments (Liters) | 43000     |
| Tank material                | Aluminium |
| Bulkcompressor               | <b>*</b>  |
| Test pressure                | 3.0 bar   |
| Maximum work pressure        | 2.0 bar   |
| Powder                       | <b>✓</b>  |