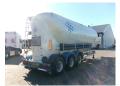

#### **GENERAL**

| ID number               | E0041021                                    |
|-------------------------|---------------------------------------------|
| Brand                   | Spitzer                                     |
|                         |                                             |
| Туре                    | Powder tank alu 43 m3 / 1 comp + compressor |
| Chassis number          | VF9S27DE0A2041021                           |
|                         |                                             |
| 1st Registration Date   | 01-01-2010                                  |
| Country of registration | UK                                          |
|                         |                                             |
| Dimensions              | 1150x255x365 cm                             |

#### **ADDITIONAL INFO**

NON DUTY FREE VEHICLE, REQUIRES CUSTOMS CLEARANCE // Aluminium powder tank / cement silo with engine and compressor, Capacity 43000 litres, 1 Compartment, Test pressure 3.0 bar, Max. working pressure 2.0 bar, ABS, Air suspension, ROR axles, Disc brakes, Alloy wheels, Shipment dimensions 1150x255x365 cm

## TANK

| Volume (Liters)              | 43000     |
|------------------------------|-----------|
| Number of compartments       | 1         |
| Volume compartments (Liters) | 43000     |
| Tank material                | Aluminium |
| Bulkcompressor               | <b>*</b>  |
| Test pressure                | 3.0 bar   |
| Maximum work pressure        | 2.0 bar   |
| Powder                       | <b>✓</b>  |