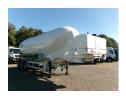

#### **GENERAL**

| ID number               | E0041021                                    |
|-------------------------|---------------------------------------------|
| Brand                   | Spitzer                                     |
|                         |                                             |
| Туре                    | Powder tank alu 43 m3 / 1 comp + compressor |
| Chassis number          | VF9S27DE0A2041021                           |
|                         |                                             |
| 1st Registration Date   | 01-01-2010                                  |
| Country of registration | UK                                          |
|                         |                                             |
| Dimensions              | 1150x255x365 cm                             |

#### **ADDITIONAL INFO**

NON DUTY FREE VEHICLE, REQUIRES CUSTOMS CLEARANCE // Aluminium powder tank / cement silo with engine and compressor, Capacity 43000 litres, 1 Compartment, Test pressure 3.0 bar, Max. working pressure 2.0 bar, ABS, Air suspension, ROR axles, Disc brakes, Alloy wheels, Shipment dimensions 1150x255x365 cm

## TANK

| Volume (Liters)              | 43000     |
|------------------------------|-----------|
| Number of compartments       | 1         |
| Volume compartments (Liters) | 43000     |
| Tank material                | Aluminium |
| Bulkcompressor               | <b>*</b>  |
| Test pressure                | 3.0 bar   |
| Maximum work pressure        | 2.0 bar   |
| Powder                       | <b>✓</b>  |