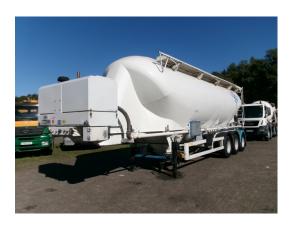

#### **GENERAL**

| ID number               | E0041021                                    |
|-------------------------|---------------------------------------------|
| Brand                   | Spitzer                                     |
|                         |                                             |
| Туре                    | Powder tank alu 43 m3 / 1 comp + compressor |
| Chassis number          | VF9S27DE0A2041021                           |
|                         |                                             |
| 1st Registration Date   | 01-01-2010                                  |
| Country of registration | UK                                          |
|                         |                                             |
| Dimensions              | 1150x255x365 cm                             |

#### **ADDITIONAL INFO**

NON DUTY FREE VEHICLE, REQUIRES CUSTOMS CLEARANCE // Aluminium powder tank / cement silo with engine and compressor, Capacity 43000 litres, 1 Compartment, Test pressure 3.0 bar, Max. working pressure 2.0 bar, ABS, Air suspension, ROR axles, Disc brakes, Alloy wheels, Shipment dimensions 1150x255x365 cm

## TANK

| Volume (Liters)              | 43000     |
|------------------------------|-----------|
| Number of compartments       | 1         |
| Volume compartments (Liters) | 43000     |
| Tank material                | Aluminium |
| Bulkcompressor               | <b>*</b>  |
| Test pressure                | 3.0 bar   |
| Maximum work pressure        | 2.0 bar   |
| Powder                       | <b>✓</b>  |