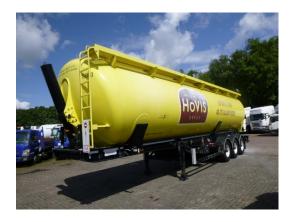

# Spitzer Powder tank alu 60 m3 (tipping)

## **ADDITIONAL INFO**

NON DUTY FREE VEHICLE, REQUIRES CUSTOMS CLEARANCE // Aluminium powder tank with hydraulic tipping system, Capacity 60000 liters, 1 Compartment, Test pressure 3.0 bar, Working pressure 2.0 bar, BPW Eco Plus axles, Drum brakes, Air suspension, Shipment dimensions: 1300x255x375 cm

# SUPERSTRUCTURE

| Make superstructure             | Spitzer   |
|---------------------------------|-----------|
| Tipper                          | ×         |
| Sides for tipping               | 1         |
| TANK                            |           |
| Volume (Liters)                 | 60000     |
| Number of compartments          | 1         |
| Volume compartments<br>(Liters) | 60000     |
| Tank material                   | Aluminium |
| Test pressure                   | 3.0 bar   |
| Maximum work pressure           | 2.0 bar   |
| Powder                          | ×         |