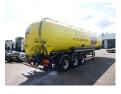

# Spitzer Powder tank alu 60 m3 (tipping)

## **ADDITIONAL INFO**

NON DUTY FREE VEHICLE, REQUIRES CUSTOMS CLEARANCE // Aluminium powder tank with hydraulic tipping system, Capacity 60000 liters, 1 Compartment, Test pressure 3.0 bar, Working pressure 2.0 bar, BPW Eco Plus axles, Drum brakes, Air suspension, Shipment dimensions: 1300x255x375 cm

# SUPERSTRUCTURE

| Make superstructure             | Spitzer   |
|---------------------------------|-----------|
| Tipper                          | ×         |
| Sides for tipping               | 1         |
| TANK                            |           |
| Volume (Liters)                 | 60000     |
| Number of compartments          | 1         |
| Volume compartments<br>(Liters) | 60000     |
| Tank material                   | Aluminium |
| Test pressure                   | 3.0 bar   |
| Maximum work pressure           | 2.0 bar   |
| Powder                          | ×         |