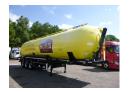

# Spitzer Powder tank alu 60 m3 (tipping)

## **ADDITIONAL INFO**

NON DUTY FREE VEHICLE, REQUIRES CUSTOMS CLEARANCE // Aluminium powder tank with hydraulic tipping system, Capacity 60000 liters, 1 Compartment, Test pressure 3.0 bar, Working pressure 2.0 bar, BPW Eco Plus axles, Drum brakes, Air suspension, Shipment dimensions: 1300x255x375 cm

# SUPERSTRUCTURE

| Make superstructure             | Spitzer   |
|---------------------------------|-----------|
| Tipper                          | ×         |
| Sides for tipping               | 1         |
| TANK                            |           |
| Volume (Liters)                 | 60000     |
| Number of compartments          | 1         |
| Volume compartments<br>(Liters) | 60000     |
| Tank material                   | Aluminium |
| Test pressure                   | 3.0 bar   |
| Maximum work pressure           | 2.0 bar   |
| Powder                          | ×         |