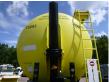

# Spitzer Powder tank alu 60 m3 (tipping)

## **ADDITIONAL INFO**

NON DUTY FREE VEHICLE, REQUIRES CUSTOMS CLEARANCE // Aluminium powder tank with hydraulic tipping system, Capacity 60000 liters, 1 Compartment, Test pressure 3.0 bar, Working pressure 2.0 bar, BPW Eco Plus axles, Drum brakes, Air suspension, Shipment dimensions: 1300x255x375 cm

# SUPERSTRUCTURE

| Make superstructure             | Spitzer   |
|---------------------------------|-----------|
| Tipper                          | ×         |
| Sides for tipping               | 1         |
| TANK                            |           |
| Volume (Liters)                 | 60000     |
| Number of compartments          | 1         |
| Volume compartments<br>(Liters) | 60000     |
| Tank material                   | Aluminium |
| Test pressure                   | 3.0 bar   |
| Maximum work pressure           | 2.0 bar   |
| Powder                          | ×         |