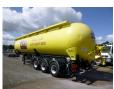

# Spitzer Powder tank alu 60 m3 (tipping)

## **ADDITIONAL INFO**

NON DUTY FREE VEHICLE, REQUIRES CUSTOMS CLEARANCE // Aluminium powder tank with hydraulic tipping system, Capacity 60000 liters, 1 Compartment, Test pressure 3.0 bar, Working pressure 2.0 bar, BPW Eco Plus axles, Drum brakes, Air suspension, Shipment dimensions: 1300x255x375 cm

# SUPERSTRUCTURE

| Make superstructure             | Spitzer   |
|---------------------------------|-----------|
| Tipper                          | ×         |
| Sides for tipping               | 1         |
| TANK                            |           |
| Volume (Liters)                 | 60000     |
| Number of compartments          | 1         |
| Volume compartments<br>(Liters) | 60000     |
| Tank material                   | Aluminium |
| Test pressure                   | 3.0 bar   |
| Maximum work pressure           | 2.0 bar   |
| Powder                          | ×         |