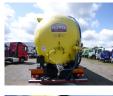

# Spitzer Powder tank alu 60 m3 (tipping)

## **ADDITIONAL INFO**

NON DUTY FREE VEHICLE, REQUIRES CUSTOMS CLEARANCE // Aluminium powder tank with hydraulic tipping system, Capacity 60000 liters, 1 Compartment, Test pressure 3.0 bar, Working pressure 2.0 bar, BPW Eco Plus axles, Drum brakes, Air suspension, Shipment dimensions: 1300x255x375 cm

# SUPERSTRUCTURE

| Make superstructure             | Spitzer   |
|---------------------------------|-----------|
| Tipper                          | ×         |
| Sides for tipping               | 1         |
| TANK                            |           |
| Volume (Liters)                 | 60000     |
| Number of compartments          | 1         |
| Volume compartments<br>(Liters) | 60000     |
| Tank material                   | Aluminium |
| Test pressure                   | 3.0 bar   |
| Maximum work pressure           | 2.0 bar   |
| Powder                          | ×         |