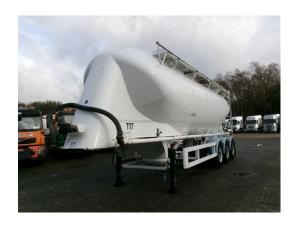

### Powder tank alu 37 m3/1 comp

#### **GENERAL**

| ID number               | EO041378                       |
|-------------------------|--------------------------------|
| Brand                   | Spitzer                        |
|                         |                                |
| Туре                    | Powder tank alu 37 m3 / 1 comp |
| Chassis number          | VF9SFS27MEX041378              |
|                         |                                |
| 1st Registration Date   | 01-01-2014                     |
| Country of registration | UK                             |
|                         |                                |
| Dimensions              | 1020x250x370 cm                |

#### **ADDITIONAL INFO**

Aluminium powder tank / cement silo, Capacity 37000 litres, 1 Compartment, Test pressure 3.0 bar, Max. working pressure 2.0 bar, ABS, Air suspension, Mercedes axles, Disc brakes, Alloy wheels, Shipment dimensions 1020x250x370 cm

## TANK

| Volume (Liters)              | 37000     |
|------------------------------|-----------|
| Number of compartments       | 1         |
| Volume compartments (Liters) | 37000     |
| Tank material                | Aluminium |
| Test pressure                | 3 bar     |
| Maximum work pressure        | 2 bar     |
| Powder                       | <b>✓</b>  |