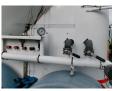

#### **ADDITIONAL INFO**

Aluminium powder tank / cement silo, Capacity 37000 litres, 1 Compartment, Test pressure 3.0 bar, Max. working pressure 2.0 bar, ABS, Air suspension, Mercedes axles, Disc brakes, Alloy wheels, Shipment dimensions 1020x250x370 cm

## TANK

| Volume (Liters)              | 37000     |
|------------------------------|-----------|
| Number of compartments       | 1         |
| Volume compartments (Liters) | 37000     |
| Tank material                | Aluminium |
| Test pressure                | 3 bar     |
| Maximum work pressure        | 2 bar     |
| Powder                       | <b>✓</b>  |