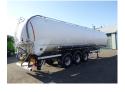

# Feldbinder Powder tank alu 63 m3 (tipping)

## **ADDITIONAL INFO**

Aluminium powder tank with power pack and tipping system, Capacity 63000 litres, 1 Compartment, ABS, Air suspension, Disc brakes, BPW Eco Plus axles, Alloy wheels, Shipment dimensions 1370x250x390 cm

## TANK

| Volume (Liters)                 | 63000     |
|---------------------------------|-----------|
| Number of compartments          | 1         |
|                                 |           |
| Volume compartments<br>(Liters) | 63000     |
| Tank material                   | Aluminium |
|                                 |           |
| Test pressure                   | 3.0 bar   |
| Maximum work pressure           | 2.0 bar   |
|                                 |           |
| Powder                          | ×         |