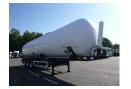

# Feldbinder Powder tank alu 63 m3 (tipping)

## **ADDITIONAL INFO**

Aluminium powder tank with power pack and tipping system, Capacity 63000 litres, 1 Compartment, ABS, Air suspension, Disc brakes, BPW Eco Plus axles, Alloy wheels, Shipment dimensions 1370x250x390 cm

## TANK

| Volume (Liters)                 | 63000     |
|---------------------------------|-----------|
| Number of compartments          | 1         |
|                                 |           |
| Volume compartments<br>(Liters) | 63000     |
| Tank material                   | Aluminium |
|                                 |           |
| Test pressure                   | 3.0 bar   |
| Maximum work pressure           | 2.0 bar   |
|                                 |           |
| Powder                          | ×         |