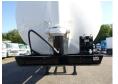

# Feldbinder Powder tank alu 63 m3 (tipping)

## **ADDITIONAL INFO**

Aluminium powder tank with power pack and tipping system, Capacity 63000 litres, 1 Compartment, ABS, Air suspension, Disc brakes, BPW Eco Plus axles, Alloy wheels, Shipment dimensions 1370x250x390 cm