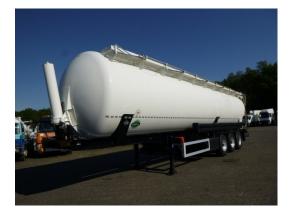

# Feldbinder Powder tank alu 63 m3 (tipping)

## **ADDITIONAL INFO**

Aluminium powder tank with power pack and tipping system, Capacity 63000 litres, 1 Compartment, ABS, Air suspension, Disc brakes, BPW Eco Plus axles, Alloy wheels, Shipment dimensions 1370x250x390 cm

## TANK

| Volume (Liters)                 | 63000     |
|---------------------------------|-----------|
| Number of compartments          | 1         |
|                                 |           |
| Volume compartments<br>(Liters) | 63000     |
| Tank material                   | Aluminium |
|                                 |           |
| Test pressure                   | 3.0 bar   |
| Maximum work pressure           | 2.0 bar   |
|                                 |           |
| Powder                          | ×         |