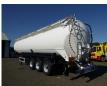

# Feldbinder Powder tank alu 63 m3 (tipping)

## **ADDITIONAL INFO**

Aluminium powder tank with power pack and tipping system, Capacity 63000 litres, 1 Compartment, ABS, Air suspension, Disc brakes, BPW Eco Plus axles, Alloy wheels, Shipment dimensions 1370x250x390 cm

## TANK

| Volume (Liters)                 | 63000     |
|---------------------------------|-----------|
| Number of compartments          | 1         |
|                                 |           |
| Volume compartments<br>(Liters) | 63000     |
| Tank material                   | Aluminium |
|                                 |           |
| Test pressure                   | 3.0 bar   |
| Maximum work pressure           | 2.0 bar   |
|                                 |           |
| Powder                          | ×         |