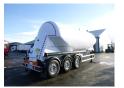

### **TYRES**

Aluminium rims

| Tyre size axle 1 | 385/65R22,5 |
|------------------|-------------|
| Tyre size axle 2 | 385/65R22,5 |
| Tyre size axle 3 | 385/65R22,5 |

#### **AXI FS**

| Number of axles   | 3              |
|-------------------|----------------|
| Brand axles       | Mercedes       |
| Disc brake        | ✓              |
| Suspension axle 1 | Air suspension |
| Suspension axle 2 | Air suspension |
| Suspension axle 3 | Air suspension |