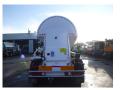

## Powder tank alu 36 m3/1 comp

## **ADDITIONAL INFO**

Aluminium powder tank, Capacity 36000 litres, 1 Compartment, Max. working pressure 2.0 bar, ABS, Air suspension, Mercedes axles, Disc brakes, Alloy wheels, Electronic scale, Shipment dimensions: 1040x250x385 cm.

# TANK

| Volume (Liters)              | 36000     |
|------------------------------|-----------|
| Number of compartments       | 1         |
| Volume compartments (Liters) | 36000     |
| Tank material                | Aluminium |
| Maximum work pressure        | 2.0 bar   |
| Powder                       | <b>~</b>  |