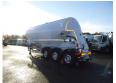

#### **POWERTRAIN**

| ABS                | <b>✓</b> |  |
|--------------------|----------|--|
| CHASSIS Disc brake | <b>✓</b> |  |
| Gross weight       | 40000 kg |  |

### **TYRES**

Aluminium rims

| Tyre size axle 1 | 385/65R22,5 |
|------------------|-------------|
| Tyre size axle 2 | 385/65R22,5 |
| Tyre size axle 3 | 385/65R22,5 |

#### **AXI FS**

| Number of axles   | 3              |
|-------------------|----------------|
| Brand axles       | Mercedes       |
| Disc brake        | ✓              |
| Suspension axle 1 | Air suspension |
| Suspension axle 2 | Air suspension |
| Suspension axle 3 | Air suspension |