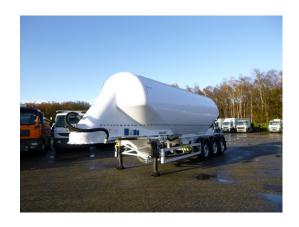

#### **GENERAL**

| ID number                         | 0049614                        |
|-----------------------------------|--------------------------------|
| Brand                             | Feldbinder                     |
|                                   |                                |
| Туре                              | Powder tank alu 36 m3 / 1 comp |
| Chassis number                    | WFB334S2FE0049614              |
| 1st Registration Date             | 01-01-2014                     |
| Country of registration           | UK                             |
|                                   |                                |
| Brand drawbartrailer /<br>trailer | Feldbinder                     |
| Dimensions                        | 1040x250x385 cm                |
|                                   |                                |

## **ADDITIONAL INFO**

Aluminium powder tank, Capacity 36000 litres, 1 Compartment, Max. working pressure 2.0 bar, ABS, Air suspension, Mercedes axles, Disc brakes, Alloy wheels, Electronic scale, Shipment dimensions: 1040x250x385 cm.

# TANK

| Volume (Liters)              | 36000     |
|------------------------------|-----------|
| Number of compartments       | 1         |
| Volume compartments (Liters) | 36000     |
| Tank material                | Aluminium |
| Maximum work pressure        | 2.0 bar   |
| Powder                       | <b>~</b>  |