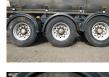

### **TYRES**

| Tyre size axle 1 | 385/65R22.5 |
|------------------|-------------|
| Tyre size axle 2 | 385/65R22.5 |
| Tyre size axle 3 | 385/65R22.5 |

# AXLES

| Number of axles   | 3              |
|-------------------|----------------|
|                   | 2              |
| Brand axles       | Ror            |
| Disc brake        | ×              |
|                   |                |
| Suspension axle 1 | Air suspension |
| Suspension axle 2 | Air suspension |
| Currencian avia 2 | Air averagian  |
| Suspension axle 3 | Air suspension |
| Lift axle Axle 1  | ×              |