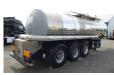

# Clayton Food tank inox 23.5 m3/1 comp + pump

#### GENERAL

| ID number               | 0109087                                   |
|-------------------------|-------------------------------------------|
| Brand                   | Clayton                                   |
|                         |                                           |
| Туре                    | Food tank inox 23.5 m3 /<br>1 comp + pump |
| Chassis number          | SA93ALL44YC109087                         |
|                         |                                           |
| 1st Registration Date   | 01-04-2001                                |
| Country of registration | UK                                        |
|                         |                                           |
| Dimensions              | 1080x250x350 cm                           |
|                         |                                           |

#### **ADDITIONAL INFO**

Food tank, Insulated stainless steel (inox), Capacity 23500 litres, 1 Compartment, Johnson RTP30/0128/12 hydraulic pump (max. pressure 12 bar), ABS, Air suspension, ROR axles, Disc brakes, Axle lift (1st), Alloy wheels, Shipment dimensions 1080x250x350 cm

# AXLES

| Number of axles   | 3              |
|-------------------|----------------|
|                   | 2              |
| Brand axles       | Ror            |
| Disc brake        | ×              |
|                   |                |
| Suspension axle 1 | Air suspension |
| Suspension axle 2 | Air suspension |
| Currencian avia 2 | Air averagian  |
| Suspension axle 3 | Air suspension |
| Lift axle Axle 1  | ×              |