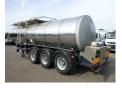

# Clayton Food tank inox 23.5 m3/1 comp + pump

#### GENERAL

| ID number               | 0109087                                   |
|-------------------------|-------------------------------------------|
| Brand                   | Clayton                                   |
|                         |                                           |
| Туре                    | Food tank inox 23.5 m3 /<br>1 comp + pump |
| Chassis number          | SA93ALL44YC109087                         |
|                         |                                           |
| 1st Registration Date   | 01-04-2001                                |
| Country of registration | UK                                        |
|                         |                                           |
| Dimensions              | 1080x250x350 cm                           |
|                         |                                           |

#### **ADDITIONAL INFO**

Food tank, Insulated stainless steel (inox), Capacity 23500 litres, 1 Compartment, Johnson RTP30/0128/12 hydraulic pump (max. pressure 12 bar), ABS, Air suspension, ROR axles, Disc brakes, Axle lift (1st), Alloy wheels, Shipment dimensions 1080x250x350 cm

## TANK

| Volume (Liters)                 | 23500                 |
|---------------------------------|-----------------------|
| Number of compartments          | 1                     |
| Volume compartments<br>(Liters) | 23500                 |
| Tank material                   | Inox                  |
| Pump                            | ¥                     |
| Pump -brand and type            | Johnson RTP30/0128/12 |
| Insulated                       | ¥                     |
| Food                            | ¥                     |