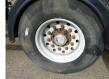

### **TYRES**

| Tyre size axle 1 | 385/65R22.5 |
|------------------|-------------|
| Tyre size axle 2 | 385/65R22.5 |
| Tyre size axle 3 | 385/65R22.5 |

#### CHASSIS

| Empty weight     | 5400 kg  |
|------------------|----------|
| Gross weight     | 38000 kg |
|                  |          |
| Chassis height   | 100 cm   |
| Kingpin diameter | 2 inches |
|                  |          |
| Kingpin height   | 120 cm   |
| Aluminium rims   | ×        |