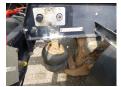

## TANK

| Volume (Liters)                 | 23500                 |
|---------------------------------|-----------------------|
| Number of compartments          | 1                     |
| Volume compartments<br>(Liters) | 23500                 |
| Tank material                   | Inox                  |
| Pump                            | ¥                     |
| Pump -brand and type            | Johnson RTP30/0128/12 |
| Insulated                       | ¥                     |
| Food                            | ¥                     |