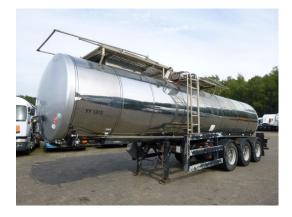

# Clayton Food tank inox 23.5 m3/1 comp + pump

#### GENERAL

| ID number               | 0109087                                   |
|-------------------------|-------------------------------------------|
| Brand                   | Clayton                                   |
|                         |                                           |
| Туре                    | Food tank inox 23.5 m3 /<br>1 comp + pump |
| Chassis number          | SA93ALL44YC109087                         |
|                         |                                           |
| 1st Registration Date   | 01-04-2001                                |
| Country of registration | UK                                        |
|                         |                                           |
| Dimensions              | 1080x250x350 cm                           |
|                         |                                           |

#### **ADDITIONAL INFO**

Food tank, Insulated stainless steel (inox), Capacity 23500 litres, 1 Compartment, Johnson RTP30/0128/12 hydraulic pump (max. pressure 12 bar), ABS, Air suspension, ROR axles, Disc brakes, Axle lift (1st), Alloy wheels, Shipment dimensions 1080x250x350 cm

## TANK

| Volume (Liters)                 | 23500                 |
|---------------------------------|-----------------------|
| Number of compartments          | 1                     |
| Volume compartments<br>(Liters) | 23500                 |
| Tank material                   | Inox                  |
| Pump                            | ¥                     |
| Pump -brand and type            | Johnson RTP30/0128/12 |
| Insulated                       | ¥                     |
| Food                            | ¥                     |