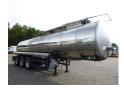

# Clayton Food tank inox 23.5 m3/1 comp + pump

#### GENERAL

| ID number               | 0109087                                   |
|-------------------------|-------------------------------------------|
| Brand                   | Clayton                                   |
|                         |                                           |
| Туре                    | Food tank inox 23.5 m3 /<br>1 comp + pump |
| Chassis number          | SA93ALL44YC109087                         |
|                         |                                           |
| 1st Registration Date   | 01-04-2001                                |
| Country of registration | UK                                        |
|                         |                                           |
| Dimensions              | 1080x250x350 cm                           |
|                         |                                           |

#### **ADDITIONAL INFO**

Food tank, Insulated stainless steel (inox), Capacity 23500 litres, 1 Compartment, Johnson RTP30/0128/12 hydraulic pump (max. pressure 12 bar), ABS, Air suspension, ROR axles, Disc brakes, Axle lift (1st), Alloy wheels, Shipment dimensions 1080x250x350 cm

## TANK

| Volume (Liters)                 | 23500                 |
|---------------------------------|-----------------------|
| Number of compartments          | 1                     |
| Volume compartments<br>(Liters) | 23500                 |
| Tank material                   | Inox                  |
| Pump                            | ¥                     |
| Pump -brand and type            | Johnson RTP30/0128/12 |
| Insulated                       | ¥                     |
| Food                            | ¥                     |