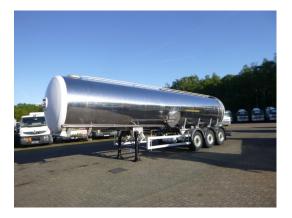

# Magyar Food tank inox 30 m3/1 comp

## **ADDITIONAL INFO**

Food tank, Insulated stainless steel (inox), Capacity 30000 litres, 1 Compartment, Test pressure 0.5 bar, Manhole at left side, Discharge air pressure pipe, ABS, Air suspension, Mercedes axles, Disc brakes, Alloy wheels, Shipment dimensions 1150x250x340 cm

# TANK

| Volume (Liters)                 | 30000                                                                                                                                                                                                                                                                                                                                                                                                                                                                                                                                                                                                                                                                                                                                                                                                                                                                                                                                                                                                                                                                                                                                                                                                                                                                                                                                                                                                                                                                                                                                                                                                                                                                                                                                                                                                                                                                                                                                                                                                                                                                                                                                |
|---------------------------------|--------------------------------------------------------------------------------------------------------------------------------------------------------------------------------------------------------------------------------------------------------------------------------------------------------------------------------------------------------------------------------------------------------------------------------------------------------------------------------------------------------------------------------------------------------------------------------------------------------------------------------------------------------------------------------------------------------------------------------------------------------------------------------------------------------------------------------------------------------------------------------------------------------------------------------------------------------------------------------------------------------------------------------------------------------------------------------------------------------------------------------------------------------------------------------------------------------------------------------------------------------------------------------------------------------------------------------------------------------------------------------------------------------------------------------------------------------------------------------------------------------------------------------------------------------------------------------------------------------------------------------------------------------------------------------------------------------------------------------------------------------------------------------------------------------------------------------------------------------------------------------------------------------------------------------------------------------------------------------------------------------------------------------------------------------------------------------------------------------------------------------------|
| Number of compartments          | 1                                                                                                                                                                                                                                                                                                                                                                                                                                                                                                                                                                                                                                                                                                                                                                                                                                                                                                                                                                                                                                                                                                                                                                                                                                                                                                                                                                                                                                                                                                                                                                                                                                                                                                                                                                                                                                                                                                                                                                                                                                                                                                                                    |
| Volume compartments<br>(Liters) | 30000                                                                                                                                                                                                                                                                                                                                                                                                                                                                                                                                                                                                                                                                                                                                                                                                                                                                                                                                                                                                                                                                                                                                                                                                                                                                                                                                                                                                                                                                                                                                                                                                                                                                                                                                                                                                                                                                                                                                                                                                                                                                                                                                |
| Tank material                   | Inox                                                                                                                                                                                                                                                                                                                                                                                                                                                                                                                                                                                                                                                                                                                                                                                                                                                                                                                                                                                                                                                                                                                                                                                                                                                                                                                                                                                                                                                                                                                                                                                                                                                                                                                                                                                                                                                                                                                                                                                                                                                                                                                                 |
| Insulated                       | <ul> <li>Image: A second s</li></ul> |
| Test pressure                   | 0.5 bar                                                                                                                                                                                                                                                                                                                                                                                                                                                                                                                                                                                                                                                                                                                                                                                                                                                                                                                                                                                                                                                                                                                                                                                                                                                                                                                                                                                                                                                                                                                                                                                                                                                                                                                                                                                                                                                                                                                                                                                                                                                                                                                              |
| Food                            | <ul> <li>Image: A second s</li></ul> |