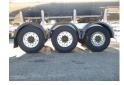

#### **TYRES**

| Tyre size axle 1 | 385/65R22.5 |
|------------------|-------------|
| Tyre size axle 2 | 385/65R22.5 |
| Tyre size axle 3 | 385/65R22.5 |

#### AXLES

| Number of axles   | 3              |
|-------------------|----------------|
| Brand axles       | Mercedes       |
| Disc brake        | ×              |
| Suspension axle 1 | Air suspension |
| Suspension axle 2 | Air suspension |
| Suspension axle 3 | Air suspension |