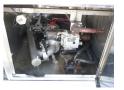

#### **TANK**

| Volume (Liters)              | 30000    |
|------------------------------|----------|
| Number of compartments       | 1        |
| Volume compartments (Liters) | 30000    |
| Tank material                | Inox     |
| Pump                         | <b>V</b> |
| Pump -brand and type         | Unibloc  |
| Insulated                    | <b>✓</b> |
| Food                         | <b>✓</b> |

## **ADDITIONAL INFO**

Food tank, Insulated stainless steel (inox), 1 Compartment, Capacity 30000 litres, Drum ETP2100 hydraulic pump, ABS, Air suspension, ROR axles, Lift axle, Drum brakes, Alloy wheels, Shipment dimensions 1100x250x375 cm.