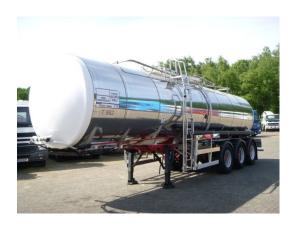

## Food tank inox 30 m3/1 comp + pump

#### **TANK**

| Volume (Liters)              | 30000    |
|------------------------------|----------|
| Number of compartments       | 1        |
| Volume compartments (Liters) | 30000    |
| Tank material                | Inox     |
| Pump                         | <b>V</b> |
| Pump -brand and type         | Unibloc  |
| Insulated                    | <b>✓</b> |
| Food                         | <b>✓</b> |

## **ADDITIONAL INFO**

Food tank, Insulated stainless steel (inox), 1 Compartment, Capacity 30000 litres, Drum ETP2100 hydraulic pump, ABS, Air suspension, ROR axles, Lift axle, Drum brakes, Alloy wheels, Shipment dimensions 1100x250x375 cm.