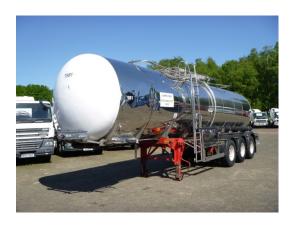

## Food tank inox 30 m3/1 comp + pump

### **ADDITIONAL INFO**

Food tank, Insulated stainless steel (inox), 1 Compartment, Unibloc hydraulic pump, ABS, Air suspension, ROR axles, Lift axle, Drum brakes, Alloy wheels, Shipment dimensions 1100x250x375 cm.

## TANK

| Volume (Liters)        | 30000    |
|------------------------|----------|
| Number of compartments | 1        |
| Volume compartments    | 30000    |
| (Liters)               | lu su    |
| Tank material          | Inox     |
| Pump                   | ✓        |
| Pump -brand and type   | Unibloc  |
| Insulated              | ✓        |
| Food                   | <b>~</b> |