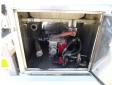

## TANK

| Volume (Liters)        | 30000    |
|------------------------|----------|
| Number of compartments | 1        |
| Volume compartments    | 30000    |
| (Liters)               | lu su    |
| Tank material          | Inox     |
| Pump                   | ✓        |
| Pump -brand and type   | Unibloc  |
| Insulated              | ✓        |
| Food                   | <b>~</b> |