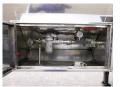

#### SUPERSTRUCTURE

Make superstructure Clayton

## **TANK**

| Volume (Liters)              | 30000    |
|------------------------------|----------|
| Number of compartments       | 1        |
| Volume compartments (Liters) | 30000    |
| Tank material                | Inox     |
| Food                         | <b>✓</b> |