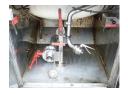

## **TANK**

| Volume (Liters)              | 30000    |
|------------------------------|----------|
| Number of compartments       | 1        |
| Volume compartments (Liters) | 30000    |
| Tank material                | Inox     |
| Food                         | <b>✓</b> |