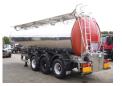

# Food tank inox 30 m3/1 comp

## **TANK**

| Volume (Liters)              | 30000    |
|------------------------------|----------|
| Number of compartments       | 1        |
| Volume compartments (Liters) | 30000    |
| Tank material                | Inox     |
| Food                         | <b>✓</b> |

# ADDITIONAL INFO

Food tank, Insulated stainless steel (inox), Capacity 30000 litres, 1 Compartment, ABS, Air suspension, ROR axles, Drum brakes, Shipping dimensions 1030x250x400cm.