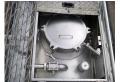

## **TANK**

| Volume (Liters)              | 30000    |
|------------------------------|----------|
| Number of compartments       | 1        |
| Volume compartments (Liters) | 30000    |
| Tank material                | Inox     |
| Food                         | <b>✓</b> |