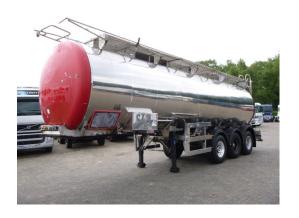

# Food tank inox 30 m3/1 comp

## **TANK**

| Volume (Liters)              | 30000    |
|------------------------------|----------|
| Number of compartments       | 1        |
| Volume compartments (Liters) | 30000    |
| Tank material                | Inox     |
| Food                         | <b>✓</b> |

# ADDITIONAL INFO

Food tank, Insulated stainless steel (inox), Capacity 30000 litres, 1 Compartment, ABS, Air suspension, ROR axles, Drum brakes, Shipping dimensions 1030x250x400cm.