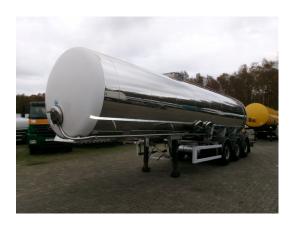

### Food tank inox 30 m3/1 comp

#### **ADDITIONAL INFO**

NON DUTY FREE VEHICLE, REQUIRES EU CUSTOMS CLEARANCE // Food tank, Insulated stainless steel (inox), Capacity 30000 litres, 1 Compartment, Sprinkler cleaning system, ABS, Air suspension, Mercedes axles, Disc brakes, Shipment dimensions 1120x250x365 cm

## TANK

| Volume (Liters)              | 30000    |
|------------------------------|----------|
| Number of compartments       | 1        |
| Volume compartments (Liters) | 30000    |
| Tank material                | Inox     |
| Insulated                    | <b>~</b> |
| Food                         | ✓        |