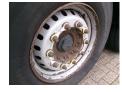

#### **CHASSIS**

| Empty weight   | 6100 kg  |
|----------------|----------|
| Gross weight   | 38000 kg |
|                |          |
| Chassis height | 100 cm   |
| arrangers      |          |
| Kingpin height | 120 cm   |
| Kingpin neight | 120 CIII |
|                |          |
| Aluminium rims |          |
| Aluminum mins  | •        |
|                |          |

#### **TYRES**

Tyre size axle 1 385/65R22.5

Tyre size axle 2 385/65R22.5

Tyre size axle 3 385/65R22.5

#### **AXLES**

| Number of axles   | 3              |
|-------------------|----------------|
| Brand axles       | Mercedes       |
| 5                 | •              |
| Disc brake        | <b>~</b>       |
| Suspension axle 1 | Air suspension |
|                   |                |
| Suspension axle 2 | Air suspension |
| Suspension axle 3 | Air suspension |