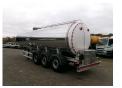

### Food tank inox 30 m3/1 comp

#### **AXLES**

| Number of axles   | 3              |
|-------------------|----------------|
| Brand axles       | Mercedes       |
| 5                 | •              |
| Disc brake        | <b>~</b>       |
| Suspension axle 1 | Air suspension |
|                   |                |
| Suspension axle 2 | Air suspension |
| Suspension axle 3 | Air suspension |

#### **ADDITIONAL INFO**

NON DUTY FREE VEHICLE, REQUIRES EU CUSTOMS CLEARANCE // Food tank, Insulated stainless steel (inox), Capacity 30000 litres, 1 Compartment, Sprinkler cleaning system, ABS, Air suspension, Mercedes axles, Disc brakes, Shipment dimensions 1120x250x365 cm