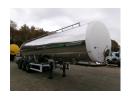

### Food tank inox 30 m3/1 comp

#### **ADDITIONAL INFO**

NON DUTY FREE VEHICLE, REQUIRES EU CUSTOMS CLEARANCE // Food tank, Insulated stainless steel (inox), Capacity 30000 litres, 1 Compartment, Sprinkler cleaning system, ABS, Air suspension, Mercedes axles, Disc brakes, Shipment dimensions 1120x250x365 cm

## TANK

| Volume (Liters)              | 30000    |
|------------------------------|----------|
| Number of compartments       | 1        |
| Volume compartments (Liters) | 30000    |
| Tank material                | Inox     |
| Insulated                    | <b>~</b> |
| Food                         | ✓        |