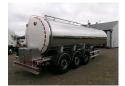

### Food tank inox 30 m3/1 comp

#### **AXLES**

| Number of axles   | 3              |
|-------------------|----------------|
| Brand axles       | Mercedes       |
| 5                 | •              |
| Disc brake        | <b>~</b>       |
| Suspension axle 1 | Air suspension |
|                   |                |
| Suspension axle 2 | Air suspension |
| Suspension axle 3 | Air suspension |

#### **ADDITIONAL INFO**

NON DUTY FREE VEHICLE, REQUIRES EU CUSTOMS CLEARANCE // Food tank, Insulated stainless steel (inox), Capacity 30000 litres, 1 Compartment, Sprinkler cleaning system, ABS, Air suspension, Mercedes axles, Disc brakes, Shipment dimensions 1120x250x365 cm