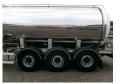

### Food tank inox 30 m3/1 comp

#### **GENERAL**

| ID number               | EO063075                      |
|-------------------------|-------------------------------|
| Brand                   | Maisonneuve                   |
| Туре                    | Food tank inox 30 m3 / 1 comp |
| Chassis number          | ***VF9SA338DGE063075          |
| 1st Registration Date   | 01-01-2014                    |
| Country of registration | UK                            |
| Dimensions              | 1120x250x365 cm               |

## TANK

| Volume (Liters)              | 30000    |
|------------------------------|----------|
| Number of compartments       | 1        |
| Volume compartments (Liters) | 30000    |
| Tank material                | Inox     |
| Insulated                    | <b>~</b> |
| Food                         | ✓        |