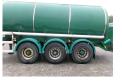

## Food tank inox 25 m3/1 comp

## **ADDITIONAL INFO**

Food tank (inox) 25000 liters, Insulated stainless steel (inox), 1 Compartment, Internal cleaning system (sprinklers), Test pressure 3.0 bar, Max working pressure 2.0 bar, ABS, Air suspension, Ror axles,, Drum brakes, Shipment dimensions 1110x250x330 cm

## SUPERSTRUCTURE

| Make superstructure          | Melton        |
|------------------------------|---------------|
| TANK Volume (Liters)         | 25000         |
| Number of compartments       | 1             |
| Volume compartments (Liters) | 25000         |
|                              |               |
| Tank material                | Inox          |
| Tank material Insulated      | Inox          |
|                              | Inox  3.0 bar |
| Insulated                    | <b>*</b>      |