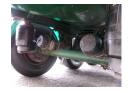

#### **CHASSIS**

| Empty weight       | 6150 kg  |
|--------------------|----------|
| Gross weight       | 37500 kg |
|                    |          |
| Chassis height     | 100 cm   |
| Fifth wheel height | 120 cm   |
|                    |          |
| Kingpin diameter   | 2 inch   |
|                    |          |

#### **AXLES**

| Number of axles   | 3              |
|-------------------|----------------|
| Brand axles       | Ror            |
| Drum brake        | <b>✓</b>       |
| Suspension axle 1 | Air suspension |
| Suspension axie 1 | All Suspension |
| Suspension axle 2 | Air suspension |
| Suspension axle 3 | Air suspension |