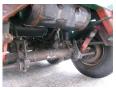

#### **CHASSIS**

| Empty weight       | 6150 kg  |
|--------------------|----------|
| Gross weight       | 37500 kg |
|                    |          |
| Chassis height     | 100 cm   |
| Fifth wheel height | 120 cm   |
|                    |          |
| Kingpin diameter   | 2 inch   |
|                    |          |

#### **AXLES**

| Number of axles   | 3              |
|-------------------|----------------|
| Brand axles       | Ror            |
| Drum brake        | <b>✓</b>       |
| Suspension axle 1 | Air suspension |
| Suspension axie 1 | All Suspension |
| Suspension axle 2 | Air suspension |
| Suspension axle 3 | Air suspension |