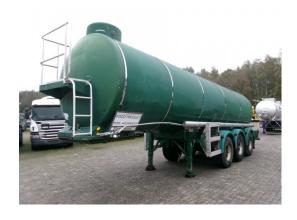

## Food tank inox 25 m3/1 comp

## **ADDITIONAL INFO**

Food tank (inox) 25000 liters, Insulated stainless steel (inox), 1 Compartment, Internal cleaning system (sprinklers), Test pressure 3.0 bar, Max working pressure 2.0 bar, ABS, Air suspension, Ror axles,, Drum brakes, Shipment dimensions 1110x250x330 cm

## SUPERSTRUCTURE

| Make superstructure          | Melton        |
|------------------------------|---------------|
| TANK Volume (Liters)         | 25000         |
| Number of compartments       | 1             |
| Volume compartments (Liters) | 25000         |
|                              |               |
| Tank material                | Inox          |
| Tank material Insulated      | Inox          |
|                              | Inox  3.0 bar |
| Insulated                    | <b>*</b>      |