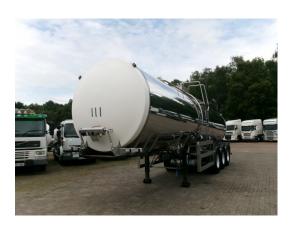

# Food tank inox 30 m3/1 comp

## **GENERAL**

| ID number               | OST0444                       |
|-------------------------|-------------------------------|
| Brand                   | Crossland                     |
|                         |                               |
| Туре                    | Food tank inox 30 m3 / 1 comp |
| Chassis number          | CTB195ST0444                  |
|                         |                               |
| 1st Registration Date   | 01-10-2004                    |
| Country of registration | UK                            |
|                         |                               |
| Dimensions              | 1030x250x360 cm               |

## **ADDITIONAL INFO**

Food tank (inox) 30000 liters, Insulated stainless steel (inox), 1 Compartment, Internal cleaning system (sprinklers), Max working pressure atmospheric, ABS, Air suspension, Ror axles, Drum brakes, Shipment dimensions 1030x250x360 cm

## SUPERSTRUCTURE

| Make superstructure          | Crossland |
|------------------------------|-----------|
| TANK Volume (Liters)         | 30000     |
| Number of compartments       | 1         |
| Volume compartments (Liters) | 30000     |
| Tank material                | Inox      |
| Insulated                    | ✓         |
| Maximum work pressure        | Atmos     |
| Food                         | ✓         |