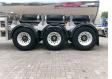

## **AXLES**

| Number of axles   | 3              |
|-------------------|----------------|
| Brand axles       | Ror            |
| Drum brake        | <b>✓</b>       |
| Suspension axle 1 | Air suspension |
| Suspension axie 1 | All Suspension |
| Suspension axle 2 | Air suspension |
| Suspension axle 3 | Air suspension |

#### **TYRES**

| Tyre size axle 1 | 385/65R22.5 |
|------------------|-------------|
| Tyre size axle 2 | 385/65R22.5 |
| Tyre size axle 3 | 385/65R22.5 |