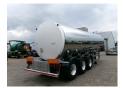

# Food tank inox 30 m3/1 comp

## **GENERAL**

| ID number               | OST0444                       |
|-------------------------|-------------------------------|
| Brand                   | Crossland                     |
|                         |                               |
| Туре                    | Food tank inox 30 m3 / 1 comp |
| Chassis number          | CTB195ST0444                  |
|                         |                               |
| 1st Registration Date   | 01-10-2004                    |
| Country of registration | UK                            |
|                         |                               |
| Dimensions              | 1030x250x360 cm               |

## **ADDITIONAL INFO**

Food tank (inox) 30000 liters, Insulated stainless steel (inox), 1 Compartment, Internal cleaning system (sprinklers), Max working pressure atmospheric, ABS, Air suspension, Ror axles, Drum brakes, Shipment dimensions 1030x250x360 cm

## SUPERSTRUCTURE

| Make superstructure          | Crossland |
|------------------------------|-----------|
| TANK Volume (Liters)         | 30000     |
| Number of compartments       | 1         |
| Volume compartments (Liters) | 30000     |
| Tank material                | Inox      |
| Insulated                    | ✓         |
| Maximum work pressure        | Atmos     |
| Food                         | ✓         |