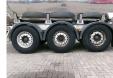

#### CHASSIS

| Empty weight     | 6040 kg  |
|------------------|----------|
| Gross weight     | 38000 KG |
|                  |          |
| Kingpin diameter | 2 inc    |
| Kingpin height   | 120 cm   |
|                  |          |

#### **TYRES**

| Tyre size axle 1 | 385/65R22.5 |
|------------------|-------------|
| Tyre size axle 2 | 385/65R22.5 |
| Tyre size axle 3 | 385/65R22.5 |

#### AXLES

| Number of axles   | 3              |
|-------------------|----------------|
| Brand axles       | Mercedes       |
| Disc brake        | ×              |
| Suspension axle 1 | Air suspension |
| Suspension axle 2 | Air suspension |
| Suspension axle 3 | Air suspension |