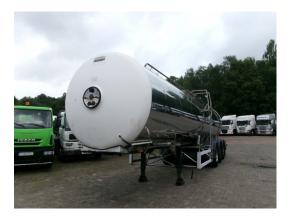

# Magyar Food tank inox 30 m3/1 comp

### **ADDITIONAL INFO**

NON-EU VEHICLE, REQUIRES CUSTOMS CLEARANCE // Food tank (inox) 30000 liters, Insulated stainless steel (inox), 1 Compartment, Internal cleaning system (sprinklers), ABS, Air suspension, Mercedes, Disc brakes, Shipment dimensions 1140x250x350 cm.

## TANK

| Volume (Liters)                 | 30000 Liters |
|---------------------------------|--------------|
| Number of compartments          | 1            |
| Volume compartments<br>(Liters) | 30000 Liters |
| Tank material                   | Inox         |
| Insulated                       | ×            |
| Food                            | ×            |