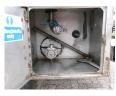

### **ADDITIONAL INFO**

NON-EU VEHICLE, REQUIRES CUSTOMS CLEARANCE // Food tank (inox) 30000 liters, Insulated stainless steel (inox), 1 Compartment, Internal cleaning system (sprinklers), ABS, Air suspension, Mercedes, Disc brakes, Shipment dimensions 1140x250x350 cm.

## TANK

| Volume (Liters)                 | 30000 Liters |
|---------------------------------|--------------|
| Number of compartments          | 1            |
| Volume compartments<br>(Liters) | 30000 Liters |
| Tank material                   | Inox         |
| Insulated                       | ×            |
| Food                            | ×            |