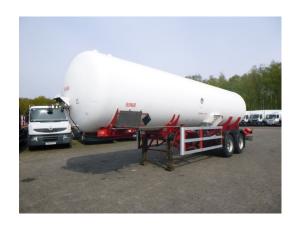

## Gas/ammonia tank steel 34 m3 + pump

### **ADDITIONAL INFO**

Steel gas / ammonia tank, Capacity 34000 litres, 1 Compartment, Blackmer hydraulic pump, Test pressure 25 bar, Max. working pressure 17.2 bar, Steel suspension, ROR axles, Drum brakes, Dual tyres (2 axles) 11R22.5, Shipment dimensions 1080x250x360 cm

# TANK

| Volume (Liters)                 | 34000    |
|---------------------------------|----------|
| Number of compartments          | 1        |
| Volume compartments<br>(Liters) | 34000    |
| Tank material                   | Staal    |
| Pump                            | ✓        |
| Pump -brand and type            | Blackmer |
| Test pressure                   | 25 bar   |
| Maximum work pressure           | 17.2 bar |
| Gas                             | ✓        |