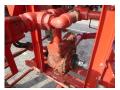

### **ADDITIONAL INFO**

Steel gas / ammonia tank, Capacity 34000 litres, 1 Compartment, Blackmer hydraulic pump, Test pressure 25 bar, Max. working pressure 17.2 bar, Steel suspension, ROR axles, Drum brakes, Dual tyres (2 axles) 11R22.5, Shipment dimensions 1080x250x360 cm

# TANK

| Volume (Liters)                 | 34000    |
|---------------------------------|----------|
| Number of compartments          | 1        |
| Volume compartments<br>(Liters) | 34000    |
| Tank material                   | Staal    |
| Pump                            | ✓        |
| Pump -brand and type            | Blackmer |
| Test pressure                   | 25 bar   |
| Maximum work pressure           | 17.2 bar |
| Gas                             | ✓        |