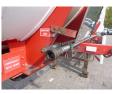

### **ADDITIONAL INFO**

Steel gas / ammonia tank, Capacity 34000 litres, 1 Compartment, Blackmer hydraulic pump, Test pressure 25 bar, Max. working pressure 17.2 bar, Steel suspension, ROR axles, Drum brakes, Dual tyres (2 axles) 11R22.5, Shipment dimensions 1080x250x360 cm

# TANK

| Volume (Liters)                 | 34000    |
|---------------------------------|----------|
| Number of compartments          | 1        |
| Volume compartments<br>(Liters) | 34000    |
| Tank material                   | Staal    |
| Pump                            | ✓        |
| Pump -brand and type            | Blackmer |
| Test pressure                   | 25 bar   |
| Maximum work pressure           | 17.2 bar |
| Gas                             | ✓        |