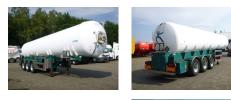

# Clayton Gas tank 34 m3 (Low pressure)

## **ADDITIONAL INFO**

Low-pressure gas tank, Capacity 34556 litres, 1 Compartment, Max. working pressure 10 bar, Test pressure 12.5 bar, Air suspensions, SAF axles, Disc brakes, Alloy wheels, Shipment dimensions 1180x250x360 cm

## TANK

| Volume (Liters)        | 34556 liter |
|------------------------|-------------|
| Number of compartments | 1           |
| Tank material          | Staal       |
| Test pressure          | 12.5 bar    |
| Maximum work pressure  | 10 bar      |
| Gas                    | ¥           |