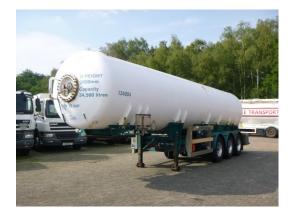

# Clayton Gas tank 34 m3 (Low pressure)

## **ADDITIONAL INFO**

Low-pressure gas tank, Capacity 34556 litres, 1 Compartment, Max. working pressure 10 bar, Test pressure 12.5 bar, Air suspensions, SAF axles, Disc brakes, Alloy wheels, Shipment dimensions 1180x250x360 cm

## TANK

| Volume (Liters)        | 34556 liter |
|------------------------|-------------|
| Number of compartments | 1           |
| Tank material          | Staal       |
| Test pressure          | 12.5 bar    |
| Maximum work pressure  | 10 bar      |
| Gas                    | ¥           |