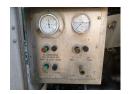

#### **ADDITIONAL INFO**

Low-pressure gas tank, Steel, Capacity 34556 litres, 1 Compartment, Max. working pressure 10.0 bar, Test pressure 12.5 bar, ABS, Air suspension, Disc brakes, BPW Eco Plus axles, Alloy wheels, Shipment dimensions 1160X250X340 cm

## TANK

| Volume (Liters)                 | 34556             |
|---------------------------------|-------------------|
| Number of compartments          | 1                 |
| Volume compartments<br>(Liters) | 34556             |
|                                 |                   |
| Tank material                   | Staal             |
| Tank material Test pressure     | Staal<br>12.5 bar |
| raint material                  |                   |