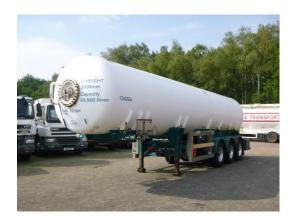

### Gas tank steel 34.5 m3 (low pressure 10 bar)

#### **GENERAL**

| ID number               | O402106                                      |
|-------------------------|----------------------------------------------|
| Brand                   | Clayton                                      |
| Туре                    | Gas tank steel 34.5 m3 (low pressure 10 bar) |
| Chassis number          | CC402106                                     |
| 1st Registration Date   | 01-01-2006                                   |
| Country of registration | UK                                           |
| Dimensions              | 1160X250X340 cm                              |

#### **ADDITIONAL INFO**

Low-pressure gas tank, Steel, Capacity 34556 litres, 1 Compartment, Max. working pressure 10.0 bar, Test pressure 12.5 bar, ABS, Air suspension, Disc brakes, BPW Eco Plus axles, Alloy wheels, Shipment dimensions 1160X250X340 cm

## TANK

| Volume (Liters)                 | 34556             |
|---------------------------------|-------------------|
| Number of compartments          | 1                 |
| Volume compartments<br>(Liters) | 34556             |
|                                 |                   |
| Tank material                   | Staal             |
| Tank material Test pressure     | Staal<br>12.5 bar |
| raint material                  |                   |