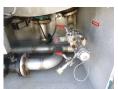

#### **ADDITIONAL INFO**

Low-pressure gas tank, Steel, Capacity 34556 litres, 1 Compartment, Max. working pressure 10.0 bar, Test pressure 12.5 bar, ABS, Air suspension, Disc brakes, BPW Eco Plus axles, Alloy wheels, Shipment dimensions 1160X250X340 cm

## TANK

| Volume (Liters)                 | 34556             |
|---------------------------------|-------------------|
| Number of compartments          | 1                 |
| Volume compartments<br>(Liters) | 34556             |
|                                 |                   |
| Tank material                   | Staal             |
| Tank material Test pressure     | Staal<br>12.5 bar |
| raint material                  |                   |