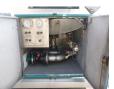

#### **ADDITIONAL INFO**

Low-pressure gas tank, Steel, Capacity 34556 litres, 1 Compartment, Max. working pressure 10.0 bar, Test pressure 12.5 bar, ABS, Air suspension, Disc brakes, BPW Eco Plus axles, Alloy wheels, Shipment dimensions 1160X250X340 cm

## TANK

| Volume (Liters)                 | 34556             |
|---------------------------------|-------------------|
| Number of compartments          | 1                 |
| Volume compartments<br>(Liters) | 34556             |
|                                 |                   |
| Tank material                   | Staal             |
| Tank material Test pressure     | Staal<br>12.5 bar |
| raint material                  |                   |