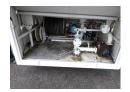

#### **ADDITIONAL INFO**

Steel LPG tank, Capacity 49033 litres, Blackmer hydraulic pump, Pernin analogue counter, Hose reel, Tank material code P440NJ4, Test pressure 25 bar, Max. working pressure 19 bar, ABS, Air suspension, SMB axles, Drum brakes, Alloy wheels, Shipment dimensions 1250x250x380 cm