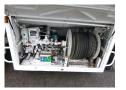

#### **ADDITIONAL INFO**

Steel LPG tank, Capacity 49033 litres, Blackmer hydraulic pump, Pernin analogue counter, Hose reel, Tank material code P440NJ4, Test pressure 25 bar, Max. working pressure 19 bar, ABS, Air suspension, SMB axles, Drum brakes, Alloy wheels, Shipment dimensions 1250x250x380 cm

## TANK

| Volume (Liters)              | 49033                          |
|------------------------------|--------------------------------|
| Number of compartments       | 1                              |
| Volume compartments (Liters) | 49033                          |
| Material code                | P440NJ4                        |
| Tank material                | Staal                          |
| Test pressure                | 25 bar                         |
| Maximum work pressure        | 19.3 bar                       |
| Wall thickness               | 9.8 mm (shell), 9.3 mm (heads) |
| Gas                          | <b>~</b>                       |