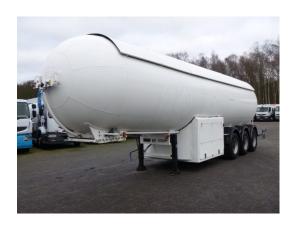

### Gas tank steel 49 m3 + pump/counter

#### **GENERAL**

| ID number               | 0043034                             |
|-------------------------|-------------------------------------|
| Brand                   | Robine                              |
| Туре                    | Gas tank steel 49 m3 + pump/counter |
| Chassis number          | VF9SR3401W0043034                   |
| 1st Registration Date   | 08-12-1998                          |
| Country of registration | FR                                  |
| Dimensions              | 1250x250x380 cm                     |

#### **ADDITIONAL INFO**

Steel LPG tank, Capacity 49033 litres, Blackmer hydraulic pump, Pernin analogue counter, Hose reel, Tank material code P440NJ4, Test pressure 25 bar, Max. working pressure 19 bar, ABS, Air suspension, SMB axles, Drum brakes, Alloy wheels, Shipment dimensions 1250x250x380 cm

## TANK

| Volume (Liters)              | 49033                          |
|------------------------------|--------------------------------|
| Number of compartments       | 1                              |
| Volume compartments (Liters) | 49033                          |
| Material code                | P440NJ4                        |
| Tank material                | Staal                          |
| Test pressure                | 25 bar                         |
| Maximum work pressure        | 19.3 bar                       |
| Wall thickness               | 9.8 mm (shell), 9.3 mm (heads) |
| Gas                          | <b>~</b>                       |