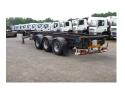

# Asca,Asca 3-axle container trailer 40 ft

#### ADDITIONAL INFO

3-axle trailer for 2 x 20- ft, 1 x 30 ft, 1 x 40 ft containers, Air suspension, ROR axles, Lift axle (1st), Tyres 385/65R22.5, Drum brakes, Shipment dimensions 1245x250x140 cm.