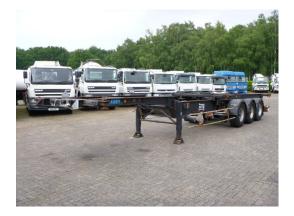

# Asca,Asca 3-axle container trailer 40 ft

#### ADDITIONAL INFO

3-axle trailer for 2 x 20- ft, 1 x 30 ft, 1 x 40 ft containers, Air suspension, ROR axles, Lift axle (1st), Tyres 385/65R22.5, Drum brakes, Shipment dimensions 1245x250x140 cm.