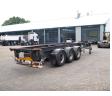

# Asca,Asca 3-axle container trailer 40 ft

#### ADDITIONAL INFO

3-axle trailer for 2 x 20- ft, 1 x 30 ft, 1 x 40 ft containers, Air suspension, ROR axles, Lift axle (1st), Tyres 385/65R22.5, Drum brakes, Shipment dimensions 1245x250x140 cm.