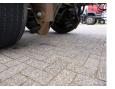

# TYRES

| Tyre size axle 1 | 385/65R22.5 |
|------------------|-------------|
| Tyre size axle 2 | 385/65R22.5 |
| Tyre size axle 3 | 385/65R22.5 |

## AXLES

| Number of axles   | 3              |
|-------------------|----------------|
| Brand axles       | Ror            |
| Drum brake        | <b>v</b>       |
| Suspension axle 1 | Air suspension |
| Suspension axle 2 | Air suspension |
| Suspension axle 3 | Air suspension |
| Lift axle Axle 1  | ×              |