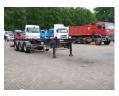

# Asca,Asca 3-axle container trailer 40 ft

#### ADDITIONAL INFO

3-axle trailer for 2 x 20- ft, 1 x 30 ft, 1 x 40 ft containers, Air suspension, ROR axles, Lift axle (1st), Tyres 385/65R22.5, Drum brakes, Shipment dimensions 1245x250x140 cm.