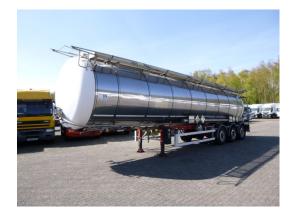

# Food / chemical tank inox 34.6 m3 / 2 comp +

#### GENERAL

| ID number             | 0040273                                              |
|-----------------------|------------------------------------------------------|
| Brand                 | L.A.G.                                               |
|                       |                                                      |
| Туре                  | Food / chemical tank inox<br>34.6 m3 / 2 comp + pump |
| Chassis number        | YB42300139H040273                                    |
|                       |                                                      |
| 1st Registration Date | 01-01-2010                                           |
| Dimensions            | 1250x250x390 cm                                      |
|                       |                                                      |

## **ADDITIONAL INFO**

Food tank, Also suitable for chemicals, Insulated stainless steel (inox), Capacity 34600 litres, 2 Compartments (8600; 26000), Gardner Denver STP20/106/05 hydraulic discharge pump, Steam heating, Tank test pressure 4 bar, Max. working pressure 2 bar, ADR tank code L4BH, ABS, Air suspension, Disc brakes, SAF axles, Alloy wheels, Max. gross trailer weight 43000 kg (technically permissible), Shipment dimensions 1250x250x390 cm

| ADR<br>ADR                      | ✓                              |
|---------------------------------|--------------------------------|
| ADR tankcode                    | L4BH                           |
| ADR date                        | 12-04-2016                     |
| ADR Classes                     | FL, AT                         |
| TANK                            |                                |
| Volume (Liters)                 | 34600                          |
| Number of compartments          | 2                              |
| Volume compartments<br>(Liters) | 8600; 26000                    |
| Tank material                   | Inox                           |
| Pump                            | ×                              |
| Pump -brand and type            | Gardner Denver<br>STP20/106/05 |
| Insulated                       | ×                              |
| Heating                         | ×                              |
| Heating type                    | Steam heating                  |
| Test pressure                   | 4 bar                          |
| Maximum work pressure           | 2 bar                          |
| Food                            | ¥                              |
| Chemicals                       | ×                              |