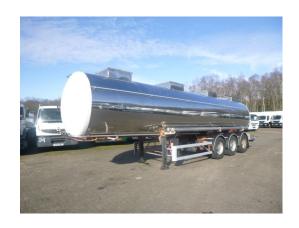

### Chemical tank inox 26.3 m3/1 comp

#### **GENERAL**

| ID number               | OA35985                             |
|-------------------------|-------------------------------------|
| Brand                   | BSLT                                |
| Туре                    | Chemical tank inox 26.3 m3 / 1 comp |
| Chassis number          | VGWBSLOSTC1A35985                   |
| 1st Registration Date   | 05-02-1997                          |
| Country of registration | FR                                  |
| Dimensions              | 1120x250x350 cm                     |

#### **ADDITIONAL INFO**

Chemical tank, Insulated stainless steel (inox), Capacity 26301 litres, 1
Compartment, Test pressure 4 bar, Max. working pressure 3 bar, Tank material code Z6CNDT17.12, ABS, Air suspension, Drum brakes, SMB axles, Shipment dimensions 1120x250x350 cm

## TANK

| Volume (Liters)              | 26307       |
|------------------------------|-------------|
| Number of compartments       | 1           |
| Volume compartments (Liters) | 26307       |
| Material code                | Z6CNDT17.12 |
| Tank material                | Inox        |
| Insulated                    | ✓           |
| Test pressure                | 4 bar       |
| Maximum work pressure        | 3 bar       |
| Chemicals                    | <b>~</b>    |