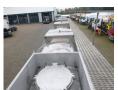

# Chemical tank inox 33 m3/1 comp

### **ADDITIONAL INFO**

Chemical tank, Insulated stainless steel (inox), Capacity 33032 litres, 1
Compartment, Steam heating, Test pressure 4.0 bar, Max. working pressure 2.0 bar, Tank material code Z6CNDT17.12, Wall thickness 3.5 mm (heads), 3.0 mm (shell), ABS, Air suspension, ROR axles, Drum brakes, Shipment dimensions 1190x250x360 cm

### TANK

| IAM                          |                                |
|------------------------------|--------------------------------|
| Volume (Liters)              | 33032                          |
| Number of compartments       | 1                              |
| Volume compartments (Liters) | 33032                          |
| Material code                | Z6 CNDT 17 12                  |
| Tank material                | Inox                           |
| Insulated                    | ✓                              |
| Heating                      | <b>✓</b>                       |
| Heating type                 | Steam                          |
| Test pressure                | 4 bar                          |
| Maximum work pressure        | 3 bar                          |
| Wall thickness               | 3.5 mm (heads), 3.0 mm (heads) |
| Chemicals                    | ✓                              |
|                              |                                |