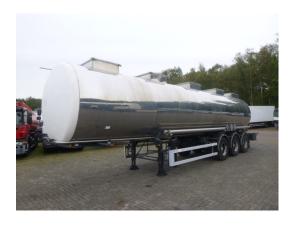

# Chemical tank inox 33 m3/1 comp

#### **GENERAL**

| ID number               | OA36126                           |
|-------------------------|-----------------------------------|
| Brand                   | BSLT                              |
|                         |                                   |
| Туре                    | Chemical tank inox 33 m3 / 1 comp |
| Chassis number          | VGWBSLOSTC1A36126                 |
|                         |                                   |
| 1st Registration Date   | 04-08-1998                        |
| Country of registration | FR                                |
|                         |                                   |
| Dimensions              | 1190x250x360 cm                   |

### **ADDITIONAL INFO**

Chemical tank, Insulated stainless steel (inox), Capacity 33032 litres, 1
Compartment, Steam heating, Test pressure 4.0 bar, Max. working pressure 2.0 bar, Tank material code Z6CNDT17.12, Wall thickness 3.5 mm (heads), 3.0 mm (shell), ABS, Air suspension, ROR axles, Drum brakes, Shipment dimensions 1190x250x360 cm

### TANK

| IAM                          |                                |
|------------------------------|--------------------------------|
| Volume (Liters)              | 33032                          |
| Number of compartments       | 1                              |
| Volume compartments (Liters) | 33032                          |
| Material code                | Z6 CNDT 17 12                  |
| Tank material                | Inox                           |
| Insulated                    | ✓                              |
| Heating                      | <b>✓</b>                       |
| Heating type                 | Steam                          |
| Test pressure                | 4 bar                          |
| Maximum work pressure        | 3 bar                          |
| Wall thickness               | 3.5 mm (heads), 3.0 mm (heads) |
| Chemicals                    | ✓                              |
|                              |                                |