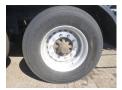

#### **TYRES**

| Tyre size axle 1 | 385/65R22.5 |
|------------------|-------------|
| Tyre size axle 2 | 385/65R22.5 |
| Tyre size axle 3 | 385/65R22.5 |

#### **AXLES**

| Number of axles   | 3              |
|-------------------|----------------|
| Brand axles       | Bpw            |
| Drum brake        | ✓              |
| Suspension axle 1 | Air suspension |
| Suspension axle 2 | Air suspension |
| Suspension axle 3 | Air suspension |