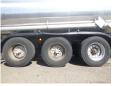

#### **TYRES**

| Tyre size axle 1 | 385/65R22.5 |
|------------------|-------------|
| Tyre size axle 2 | 385/65R22.5 |
| Tyre size axle 3 | 385/65R22.5 |

#### **AXLES**

| Number of axles   | 3              |
|-------------------|----------------|
| Brand axles       | Bpw            |
| Drum brake        | ✓              |
| Suspension axle 1 | Air suspension |
| Suspension axle 2 | Air suspension |
| Suspension axle 3 | Air suspension |