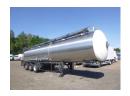

## Chemical tank inox 32.5 m3/1 comp

#### **GENERAL**

| ID number               | O491511                             |
|-------------------------|-------------------------------------|
| Brand                   | Magyar                              |
| Туре                    | Chemical tank inox 32.5 m3 / 1 comp |
| Chassis number          | VF9SR34EBN0491511                   |
| 1st Registration Date   | 03-07-1992                          |
| Country of registration | FR                                  |
| Dimensions              | 1230x250x360 cm                     |

### **ADDITIONAL INFO**

Magyar chemical tank, Insulated stainless steel (inox), Net capacity 32550 litres, Nominal capacity 31000 litres, 1 Compartment, Steam heating, Tank material code Z3CND17.12.02, ABS, Air suspension, BPW axles, Drum brakes, Shipment dimensions 1230x250x360 cm

#### **TANK**

Volume (Liters) Net: 32550 / Nominal:

31000

Number of compartments 1

Volume compartments

(Liters)

Net: 32550 / Nominal:

31000