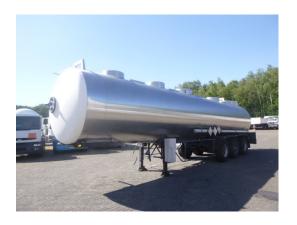

## Chemical tank inox 32.5 m3/1 comp

#### **GENERAL**

| ID number               | O491511                             |
|-------------------------|-------------------------------------|
| Brand                   | Magyar                              |
| Туре                    | Chemical tank inox 32.5 m3 / 1 comp |
| Chassis number          | VF9SR34EBN0491511                   |
| 1st Registration Date   | 03-07-1992                          |
| Country of registration | FR                                  |
| Dimensions              | 1230x250x360 cm                     |

### **ADDITIONAL INFO**

Magyar chemical tank, Insulated stainless steel (inox), Net capacity 32550 litres, Nominal capacity 31000 litres, 1 Compartment, Steam heating, Tank material code Z3CND17.12.02, ABS, Air suspension, BPW axles, Drum brakes, Shipment dimensions 1230x250x360 cm

#### **TANK**

Volume (Liters) Net: 32550 / Nominal:

31000

Number of compartments 1

Volume compartments

(Liters)

Net: 32550 / Nominal:

31000