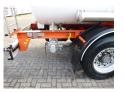

#### **CHASSIS**

| Empty weight   | 7170 kg  |
|----------------|----------|
| Gross weight   | 34000 kg |
| Chassis height | 100 cm   |
| Kingpin height | 120 cm   |
| Aluminium rims | ✓        |

#### **AXLES**

| Number of axles   | 3              |
|-------------------|----------------|
| Brand axles       | Smb            |
|                   |                |
| Drum brake        | <b>*</b>       |
| Suspension axle 1 | Air suspension |
|                   |                |
| Suspension axle 2 | Air suspension |
| Suspension axle 3 | Air suspension |