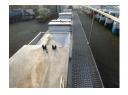

#### **GENERAL**

| ID number               | OA36078                             |
|-------------------------|-------------------------------------|
| Brand                   | BSLT                                |
| Туре                    | Chemical tank inox 26.3 m3 / 1 comp |
| Chassis number          | VGWBSLOSTC1A36078                   |
| 1st Registration Date   | 13-01-1998                          |
| Country of registration | FR                                  |
| Dimensions              | 1110x250x350 cm                     |

## TANK

| Volume (Liters)              | 26315                           |
|------------------------------|---------------------------------|
| Number of compartments       | 1                               |
| Volume compartments (Liters) | 26315                           |
| Material code                | Z3CND17.11.02,<br>Z3CND17.12.03 |
| Tank material                | Inox                            |
| Insulated                    | ✓                               |
| Test pressure                | 4 bar                           |
| Maximum work pressure        | 3 bar                           |
| Chemicals                    | <b>→</b>                        |