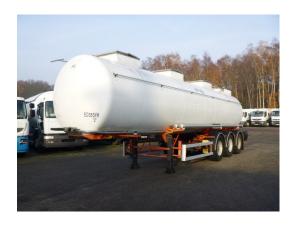

### Chemical tank inox 26.3 m3/1 comp

#### **GENERAL**

| ID number               | OA36078                             |
|-------------------------|-------------------------------------|
| Brand                   | BSLT                                |
| Туре                    | Chemical tank inox 26.3 m3 / 1 comp |
| Chassis number          | VGWBSLOSTC1A36078                   |
| 1st Registration Date   | 13-01-1998                          |
| Country of registration | FR                                  |
| Dimensions              | 1110x250x350 cm                     |

#### **ADDITIONAL INFO**

Chemical tank, Insulated stainless steel (inox), Capacity 26315 litres, 1
Compartment, Test pressure 4 bar, Max. working pressure 3 bar, Tank material code Z6CNDT17.12, ABS, Air suspension, SMB axles, Drum brakes, Alloy wheels, Shipment dimensions 1110x250x350 cm

## TANK

| Volume (Liters)              | 26315                           |
|------------------------------|---------------------------------|
| Number of compartments       | 1                               |
| Volume compartments (Liters) | 26315                           |
| Material code                | Z3CND17.11.02,<br>Z3CND17.12.03 |
| Tank material                | Inox                            |
| Insulated                    | ✓                               |
| Test pressure                | 4 bar                           |
| Maximum work pressure        | 3 bar                           |
| Chemicals                    | <b>→</b>                        |