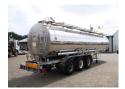

## Chemical tank inox 32.5 m3/1 comp

#### **GENERAL**

| ID number               | 0063003                             |
|-------------------------|-------------------------------------|
| Brand                   | Maisonneuve                         |
| Туре                    | Chemical tank inox 32.5 m3 / 1 comp |
| Chassis number          | VF9S381PA93063003                   |
| 1st Registration Date   | 25-02-1993                          |
| Country of registration | FR                                  |
| Dimensions              | 1170x250x365 cm                     |

### **ADDITIONAL INFO**

Chemical tank, Insulated stainless steel (inox), Capacity 32459 litres, 1 Compartment, Steam heating, ABS, Air suspension, Fruehauf axles, Drum brakes, Shipment dimensions 1170x250x365 cm

## TANK

| Volume (Liters)              | 32459         |
|------------------------------|---------------|
| Number of compartments       | 1             |
| Volume compartments (Liters) | 32459         |
| Tank material                | Inox          |
| Insulated                    | <b>V</b>      |
| Heating                      | ✓             |
| Heating type                 | Steam heating |
| Chemicals                    | ✓             |