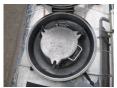

### **ADDITIONAL INFO**

Chemical tank, Insulated stainless steel (inox), Capacity 32459 litres, 1 Compartment, Steam heating, ABS, Air suspension, Fruehauf axles, Drum brakes, Shipment dimensions 1170x250x365 cm

## TANK

| Volume (Liters)              | 32459         |
|------------------------------|---------------|
| Number of compartments       | 1             |
| Volume compartments (Liters) | 32459         |
| Tank material                | Inox          |
| Insulated                    | <b>V</b>      |
| Heating                      | ✓             |
| Heating type                 | Steam heating |
| Chemicals                    | ✓             |