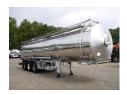

## Chemical tank inox 32.5 m3/1 comp

#### **GENERAL**

| ID number               | 0063003                             |
|-------------------------|-------------------------------------|
| Brand                   | Maisonneuve                         |
| Туре                    | Chemical tank inox 32.5 m3 / 1 comp |
| Chassis number          | VF9S381PA93063003                   |
| 1st Registration Date   | 25-02-1993                          |
| Country of registration | FR                                  |
| Dimensions              | 1170x250x365 cm                     |

### **ADDITIONAL INFO**

Chemical tank, Insulated stainless steel (inox), Capacity 32459 litres, 1 Compartment, Steam heating, ABS, Air suspension, Fruehauf axles, Drum brakes, Shipment dimensions 1170x250x365 cm

## TANK

| Volume (Liters)              | 32459         |
|------------------------------|---------------|
| Number of compartments       | 1             |
| Volume compartments (Liters) | 32459         |
| Tank material                | Inox          |
| Insulated                    | <b>V</b>      |
| Heating                      | ✓             |
| Heating type                 | Steam heating |
| Chemicals                    | ✓             |