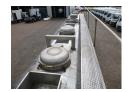

### **ADDITIONAL INFO**

Chemical tank, Insulated stainless steel (inox), Capacity 32459 litres, 1 Compartment, Steam heating, ABS, Air suspension, Fruehauf axles, Drum brakes, Shipment dimensions 1170x250x365 cm

## TANK

| Volume (Liters)              | 32459         |
|------------------------------|---------------|
| Number of compartments       | 1             |
| Volume compartments (Liters) | 32459         |
| Tank material                | Inox          |
| Insulated                    | <b>V</b>      |
| Heating                      | ✓             |
| Heating type                 | Steam heating |
| Chemicals                    | ✓             |