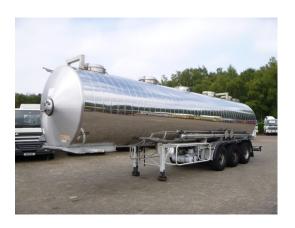

## Chemical tank inox 32.5 m3/1 comp

#### **GENERAL**

| ID number               | 0063003                             |
|-------------------------|-------------------------------------|
| Brand                   | Maisonneuve                         |
| Туре                    | Chemical tank inox 32.5 m3 / 1 comp |
| Chassis number          | VF9S381PA93063003                   |
| 1st Registration Date   | 25-02-1993                          |
| Country of registration | FR                                  |
| Dimensions              | 1170x250x365 cm                     |

### **ADDITIONAL INFO**

Chemical tank, Insulated stainless steel (inox), Capacity 32459 litres, 1 Compartment, Steam heating, ABS, Air suspension, Fruehauf axles, Drum brakes, Shipment dimensions 1170x250x365 cm

## TANK

| Volume (Liters)              | 32459         |
|------------------------------|---------------|
| Number of compartments       | 1             |
| Volume compartments (Liters) | 32459         |
| Tank material                | Inox          |
| Insulated                    | <b>V</b>      |
| Heating                      | ✓             |
| Heating type                 | Steam heating |
| Chemicals                    | ✓             |