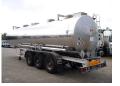

## Chemical tank inox 32.5 m3/1 comp

#### **GENERAL**

| ID number               | 0063003                             |
|-------------------------|-------------------------------------|
| Brand                   | Maisonneuve                         |
| Туре                    | Chemical tank inox 32.5 m3 / 1 comp |
| Chassis number          | VF9S381PA93063003                   |
| 1st Registration Date   | 25-02-1993                          |
| Country of registration | FR                                  |
| Dimensions              | 1170x250x365 cm                     |

### **ADDITIONAL INFO**

Chemical tank, Insulated stainless steel (inox), Capacity 32459 litres, 1 Compartment, Steam heating, ABS, Air suspension, Fruehauf axles, Drum brakes, Shipment dimensions 1170x250x365 cm

## TANK

| Volume (Liters)              | 32459         |
|------------------------------|---------------|
| Number of compartments       | 1             |
| Volume compartments (Liters) | 32459         |
| Tank material                | Inox          |
| Insulated                    | <b>V</b>      |
| Heating                      | ✓             |
| Heating type                 | Steam heating |
| Chemicals                    | ✓             |