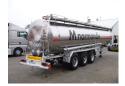

# Magyar Chemical tank inox 32.5 m3/1 comp

#### TANK

| Volume (Liters)                 | 32550         |
|---------------------------------|---------------|
| Number of compartments          | 1             |
| Volume compartments<br>(Liters) | 32550         |
| Tank material                   | Inox          |
| Insulated                       | ×             |
| Heating                         | ¥             |
| Heating type                    | Steam heating |
| Chemicals                       | ¥             |

#### ADDITIONAL INFO

Chemical tank, Insulated stainless steel (inox), Capacity 32550 litres, 1 Compartment, Steam heating, ABS, Air suspension, Fruehauf axles, Drum brakes, Shipment dimensions 1230x250x365 cm.