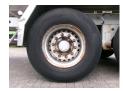

#### TYRES

| Tyre size axle 1 | 385/65R22.5 |
|------------------|-------------|
| Tyre size axle 2 | 385/65R22.5 |
| Tyre size axle 3 | 385/65R22.5 |