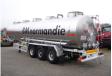

# Magyar Chemical tank inox 32.5 m3/1 comp

#### TANK

| Volume (Liters)                 | 32550         |
|---------------------------------|---------------|
| Number of compartments          | 1             |
| Volume compartments<br>(Liters) | 32550         |
| Tank material                   | Inox          |
| Insulated                       | ×             |
| Heating                         | ¥             |
| Heating type                    | Steam heating |
| Chemicals                       | ¥             |

#### ADDITIONAL INFO

Chemical tank, Insulated stainless steel (inox), Capacity 32550 litres, 1 Compartment, Steam heating, ABS, Air suspension, Fruehauf axles, Drum brakes, Shipment dimensions 1230x250x365 cm.