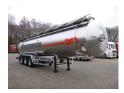

# Magyar Chemical tank inox 32.5 m3/1 comp

#### TANK

| Volume (Liters)                 | 32550         |
|---------------------------------|---------------|
| Number of compartments          | 1             |
| Volume compartments<br>(Liters) | 32550         |
| Tank material                   | Inox          |
| Insulated                       | ×             |
| Heating                         | ¥             |
| Heating type                    | Steam heating |
| Chemicals                       | ¥             |

#### ADDITIONAL INFO

Chemical tank, Insulated stainless steel (inox), Capacity 32550 litres, 1 Compartment, Steam heating, ABS, Air suspension, Fruehauf axles, Drum brakes, Shipment dimensions 1230x250x365 cm.