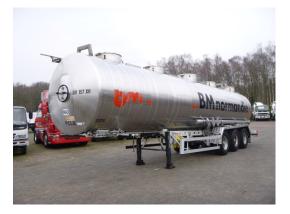

# Magyar Chemical tank inox 32.5 m3/1 comp

#### TANK

| Volume (Liters)                 | 32550         |
|---------------------------------|---------------|
| Number of compartments          | 1             |
| Volume compartments<br>(Liters) | 32550         |
| Tank material                   | Inox          |
| Insulated                       | ×             |
| Heating                         | ¥             |
| Heating type                    | Steam heating |
| Chemicals                       | ¥             |

#### ADDITIONAL INFO

Chemical tank, Insulated stainless steel (inox), Capacity 32550 litres, 1 Compartment, Steam heating, ABS, Air suspension, Fruehauf axles, Drum brakes, Shipment dimensions 1230x250x365 cm.