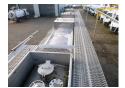

#### **TANK**

| Volume (Liters)              | 29950         |
|------------------------------|---------------|
| Number of compartments       | 1             |
| Volume compartments (Liters) | 29950         |
| Tank material                | Inox          |
| Insulated                    | <b>V</b>      |
| Heating                      | ✓             |
| Heating type                 | Steam heating |
| Chemicals                    | <b>✓</b>      |

## **ADDITIONAL INFO**

Chemical tank, Insulated stainless steel (inox), Capacity 29950 litres, 1 Compartment, Steam heating, ABS, Air suspension, Drum brakes, ROR axles, Lift axle (1st), Shipment dimensions 1100x250x365 cm.