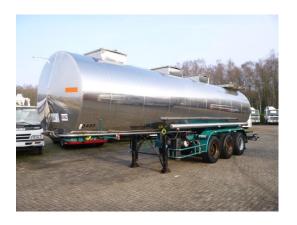

# Chemical tank inox 30 m3 / 1 comp

## GENERAL

| ID number               | OA35560                           |
|-------------------------|-----------------------------------|
| Brand                   | BSLT                              |
|                         |                                   |
| Туре                    | Chemical tank inox 30 m3 / 1 comp |
| Chassis number          | VGWBSLOSTC1A35560                 |
|                         |                                   |
| 1st Registration Date   | 05-07-1992                        |
| Country of registration | FR                                |
|                         |                                   |
| Dimensions              | 1100x250x365 cm                   |
|                         |                                   |

#### **TANK**

| Volume (Liters)              | 29950         |
|------------------------------|---------------|
| Number of compartments       | 1             |
| Volume compartments (Liters) | 29950         |
| Tank material                | Inox          |
| Insulated                    | <b>V</b>      |
| Heating                      | ✓             |
| Heating type                 | Steam heating |
| Chemicals                    | <b>✓</b>      |

## **ADDITIONAL INFO**

Chemical tank, Insulated stainless steel (inox), Capacity 29950 litres, 1 Compartment, Steam heating, ABS, Air suspension, Drum brakes, ROR axles, Lift axle (1st), Shipment dimensions 1100x250x365 cm.