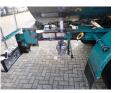

## GENERAL

| ID number               | OA35560                           |
|-------------------------|-----------------------------------|
| Brand                   | BSLT                              |
|                         |                                   |
| Туре                    | Chemical tank inox 30 m3 / 1 comp |
| Chassis number          | VGWBSLOSTC1A35560                 |
|                         |                                   |
| 1st Registration Date   | 05-07-1992                        |
| Country of registration | FR                                |
|                         |                                   |
| Dimensions              | 1100x250x365 cm                   |
|                         |                                   |

#### **TANK**

| Volume (Liters)              | 29950         |
|------------------------------|---------------|
| Number of compartments       | 1             |
| Volume compartments (Liters) | 29950         |
| Tank material                | Inox          |
| Insulated                    | <b>V</b>      |
| Heating                      | ✓             |
| Heating type                 | Steam heating |
| Chemicals                    | <b>✓</b>      |

## **ADDITIONAL INFO**

Chemical tank, Insulated stainless steel (inox), Capacity 29950 litres, 1 Compartment, Steam heating, ABS, Air suspension, Drum brakes, ROR axles, Lift axle (1st), Shipment dimensions 1100x250x365 cm.