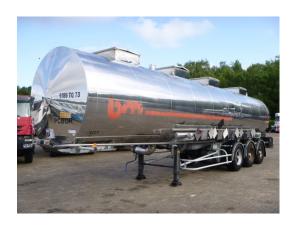

# Chemical tank inox 33.6 m3/4 comp

#### **SUPERSTRUCTURE**

| SOLENSTROCTORE               |                             |
|------------------------------|-----------------------------|
| Make superstructure          | BSLT                        |
| ADR<br>ADR                   | <b>✓</b>                    |
| ADR Classes                  | FL, OX, AT                  |
| TANK<br>Volume (Liters)      | 33600                       |
| Number of compartments       | 4                           |
| Volume compartments (Liters) | 10500; 5250; 7350;<br>10500 |
| Material code                | Z6CNDT17.18                 |
| Tank material                | Inox                        |
| Insulated                    | <b>*</b>                    |
| Heating                      | ✓                           |
| Heating type                 | Steam heating               |
| Chemicals                    | <b>✓</b>                    |

#### ADDITIONAL INFO

Chemical tank, Insulated stainless steel (inox), Capacity 33600 litres, 4
Compartments (10500; 5250; 7350; 10500), Steam heating, Electric discharge heater, Air pressure discharge tube, Tank material code Z6CNDT17.12, Max. working pressure 2 bar, Test pressure 4 bar, Wall thickness 3.5 mm (heads), 3.0 mm (shell), ADR tank code L4BH, ABS, Air suspension, BPW Eco axles, Drum brakes, Lift axle (1st), Shipment dimensions 1200x250x375 cm