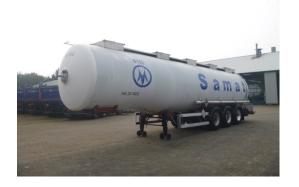

## Chemical tank inox 37.4 m3/1 comp

#### SUPERSTRUCTURE

Chemicals

| Make superstructure          | Magyar        |
|------------------------------|---------------|
| ADR<br>ADR                   | <b>✓</b>      |
| ADR Classes                  | FL, AT (L4BH) |
| TANK<br>Volume (Liters)      | 37400         |
| Number of compartments       | 1             |
| Volume compartments (Liters) | 37400         |
| Material code                | Z6CND17.12    |
| Tank material                | Inox          |
| Insulated                    | <b>V</b>      |

#### ADDITIONAL INFO

Chemical tank, Insulated stainless steel (inox), Capacity 37400 litres, 1
Compartment, ADR tank code L4BH, Test pressure 4 bar, Max. working pressure 2.6 bar, Tank material code Z6CND17.12, Wall thickness: 3.0 mm (shell), 3.5 mm (heads), Steam heating, ABS, Air suspension, BPW axles, Drum brakes, Aluminium rims, Shipment dimensions 1220x250x375 cm.