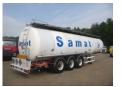

## Chemical tank inox 37.4 m3/1 comp

#### SUPERSTRUCTURE

Chemicals

| Make superstructure          | Magyar        |
|------------------------------|---------------|
| ADR<br>ADR                   | <b>✓</b>      |
| ADR Classes                  | FL, AT (L4BH) |
| TANK<br>Volume (Liters)      | 37400         |
| Number of compartments       | 1             |
| Volume compartments (Liters) | 37400         |
| Material code                | Z6CND17.12    |
| Tank material                | Inox          |
| Insulated                    | <b>V</b>      |

#### ADDITIONAL INFO

Chemical tank, Insulated stainless steel (inox), Capacity 37400 litres, 1
Compartment, ADR tank code L4BH, Test pressure 4 bar, Max. working pressure 2.6 bar, Tank material code Z6CND17.12, Wall thickness: 3.0 mm (shell), 3.5 mm (heads), Steam heating, ABS, Air suspension, BPW axles, Drum brakes, Aluminium rims, Shipment dimensions 1220x250x375 cm.