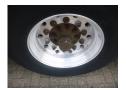

#### **POWERTRAIN**

ABS ✓

| Empty weight       | 7780  |
|--------------------|-------|
| Gross weight       | 39000 |
| Chassis height     | 100   |
| Fifth wheel height | 120   |
| Aluminium rims     | ✓     |

#### **TYRES**

Tyre size axle 1 385/65R22.5

Tyre size axle 2 385/65R22.5

Tyre size axle 3 385/65R22.5