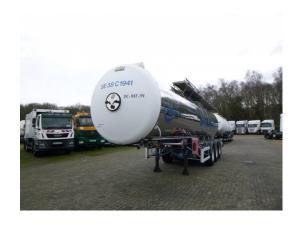

# Sulphur tank inox LGBV 16 m3/1 comp ADR

#### **GENERAL**

| ID number               | 0049538                                                    |
|-------------------------|------------------------------------------------------------|
| Brand                   | Magyar                                                     |
| Туре                    | Sulphur tank inox LGBV<br>16 m3 / 1 comp ADR<br>30-05-2024 |
| Chassis number          | VF9SR34ESX0049538                                          |
| 1st Registration Date   | 29-09-1999                                                 |
| Country of registration | FR                                                         |
| Dimensions              | 1100x255x360 cm                                            |

#### **ADDITIONAL INFO**

Insulated stainless steel (inox) chemical tank, Capacity 16155 liters, 1
Compartment, Tank material code Z6
CNDT 17.12, Work pressure 3.0 bar, Test pressure 4.0 bar, Air suspension, ABS, SAF axles, Drum brakes, Alloy wheels, Shipment dimensions 1100x255x360 cm

## TANK

| Volume (Liters)              | 16155         |
|------------------------------|---------------|
| Number of compartments       | 1             |
|                              |               |
| Volume compartments (Liters) | 16155         |
| Material code                | Z6 CNDT 17.12 |
|                              |               |
| Tank material                | Inox          |
| Insulated                    | ✓             |
|                              |               |
| Test pressure                | 4 bar         |
| Maximum work pressure        | 3 bar         |
|                              |               |
| Chemicals                    | <b>✓</b>      |
|                              |               |