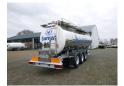

# Sulphur tank inox LGBV 16 m3/1 comp ADR

#### **GENERAL**

| ID number               | 0049538                                                    |
|-------------------------|------------------------------------------------------------|
| Brand                   | Magyar                                                     |
| Туре                    | Sulphur tank inox LGBV<br>16 m3 / 1 comp ADR<br>30-05-2024 |
| Chassis number          | VF9SR34ESX0049538                                          |
| 1st Registration Date   | 29-09-1999                                                 |
| Country of registration | FR                                                         |
| Dimensions              | 1100x255x360 cm                                            |

#### **ADDITIONAL INFO**

Insulated stainless steel (inox) chemical tank, Capacity 16155 liters, 1
Compartment, Tank material code Z6
CNDT 17.12, Work pressure 3.0 bar, Test pressure 4.0 bar, Air suspension, ABS, SAF axles, Drum brakes, Alloy wheels, Shipment dimensions 1100x255x360 cm

## **AXLES**

| Number of axles   | 3              |
|-------------------|----------------|
| Brand axles       | Saf            |
| Drum brake        | <b>*</b>       |
| Suspension axle 1 | Air suspension |
| Suspension axle 2 | Air suspension |
| Suspension axle 3 | Air suspension |

## TANK

| Volume (Liters)              | 16155         |
|------------------------------|---------------|
| Number of compartments       | 1             |
|                              |               |
| Volume compartments (Liters) | 16155         |
| Material code                | Z6 CNDT 17.12 |
|                              |               |
| Tank material                | Inox          |
| Insulated                    | ✓             |
|                              |               |
| Test pressure                | 4 bar         |
| Maximum work pressure        | 3 bar         |
|                              |               |
| Chemicals                    | <b>✓</b>      |
|                              |               |