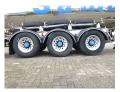

#### **GENERAL**

| ID number               | 0049538                                                    |
|-------------------------|------------------------------------------------------------|
| Brand                   | Magyar                                                     |
| Туре                    | Sulphur tank inox LGBV<br>16 m3 / 1 comp ADR<br>30-05-2024 |
| Chassis number          | VF9SR34ESX0049538                                          |
| 1st Registration Date   | 29-09-1999                                                 |
| Country of registration | FR                                                         |
| Dimensions              | 1100x255x360 cm                                            |

#### **CHASSIS**

| Empty weight       | 6066 kg  |
|--------------------|----------|
| Gross weight       | 38000 kg |
| Chassis height     | 100 cm   |
| Fifth wheel height | 120 cm   |
| Kingpin diameter   | 2 inch   |
| Aluminium rims     | <b>✓</b> |

#### **TYRES**

| Tyre size axle 1 | 385/65R22.5 |
|------------------|-------------|
| Tyre size axle 2 | 385/65R22.5 |
| Tyre size axle 3 | 385/65R22.5 |

## **AXLES**

| Number of axles   | 3              |
|-------------------|----------------|
| Brand axles       | Saf            |
| Drum brake        | <b>*</b>       |
| Suspension axle 1 | Air suspension |
| Suspension axle 2 | Air suspension |
| Suspension axle 3 | Air suspension |