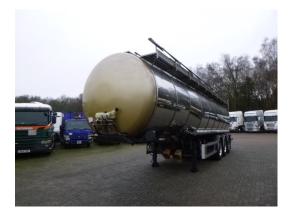

# Dijkstra Chemical tank inox L4BH 37.5 m3/1 comp

#### **ADDITIONAL INFO**

Insulated inox ( stainless steel) chemical tank trailer, Capacity 37500 liters, 1 Compartment, Tank material code 1.4404 EN 10028.7, Steam heating, Test pressure 4.0 bar, Max work pressure 2.0 bar, Air suspension, SAF axles, Disc brakes, Alloy wheels, ABS, Shipment dimensions 1030x250x360 cm