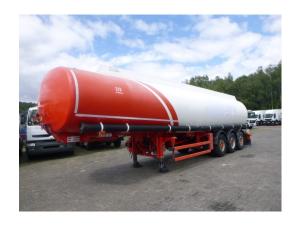

# Fuel tank alu 42 m3/6 comp

### **GENERAL**

| ID number               | 0032062                         |
|-------------------------|---------------------------------|
| Brand                   | Parcisa                         |
| Туре                    | Fuel tank alu 42 m3 / 6<br>comp |
| Chassis number          | VS9ACAE4031032062               |
| 1st Registration Date   | 29-04-2003                      |
| Country of registration | ES                              |
| Dimensions              | 1180X250X350                    |

## **ADDITIONAL INFO**

Aluminium fuel tank, Capacity 42857 litres, 6 Compartments (10566; 5315; 5359; 10589; 5404; 5624), Vapour recovery, Overload sensor, Test pressure 0.4 bar, Max. working pressure 0.2 bar, ABS, Air suspension, SAF axles Disc brakes, Axle lift (1st), Alloy wheels, Shipment dimensions 1180x250x350 cm

# TANK

| Volume (Liters)              | 42857 liter                             |
|------------------------------|-----------------------------------------|
| Number of compartments       | 6                                       |
| Volume compartments (Liters) | 10566; 5315; 5359;<br>10589; 5404; 5624 |
| Tank material                | Aluminium                               |
| Vapour recovery              | <b>~</b>                                |
| Fuel                         | ✓                                       |