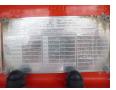

### **GENERAL**

| ID number               | 0032062                         |
|-------------------------|---------------------------------|
| Brand                   | Parcisa                         |
| Туре                    | Fuel tank alu 42 m3 / 6<br>comp |
| Chassis number          | VS9ACAE4031032062               |
| 1st Registration Date   | 29-04-2003                      |
| Country of registration | ES                              |
| Dimensions              | 1180X250X350                    |

## **ADDITIONAL INFO**

Aluminium fuel tank, Capacity 42857 litres, 6 Compartments (10566; 5315; 5359; 10589; 5404; 5624), Vapour recovery, Overload sensor, Test pressure 0.4 bar, Max. working pressure 0.2 bar, ABS, Air suspension, SAF axles Disc brakes, Axle lift (1st), Alloy wheels, Shipment dimensions 1180x250x350 cm

# TANK

| Volume (Liters)              | 42857 liter                             |
|------------------------------|-----------------------------------------|
| Number of compartments       | 6                                       |
| Volume compartments (Liters) | 10566; 5315; 5359;<br>10589; 5404; 5624 |
| Tank material                | Aluminium                               |
| Vapour recovery              | <b>~</b>                                |
| Fuel                         | ✓                                       |