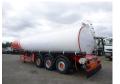

# Fuel tank alu 42 m3/6 comp

### **GENERAL**

| ID number               | 0032062                         |
|-------------------------|---------------------------------|
| Brand                   | Parcisa                         |
| Туре                    | Fuel tank alu 42 m3 / 6<br>comp |
| Chassis number          | VS9ACAE4031032062               |
| 1st Registration Date   | 29-04-2003                      |
| Country of registration | ES                              |
| Dimensions              | 1180X250X350                    |

## **ADDITIONAL INFO**

Aluminium fuel tank, Capacity 42857 litres, 6 Compartments (10566; 5315; 5359; 10589; 5404; 5624), Vapour recovery, Overload sensor, Test pressure 0.4 bar, Max. working pressure 0.2 bar, ABS, Air suspension, SAF axles Disc brakes, Axle lift (1st), Alloy wheels, Shipment dimensions 1180x250x350 cm

# TANK

| Volume (Liters)              | 42857 liter                             |
|------------------------------|-----------------------------------------|
| Number of compartments       | 6                                       |
| Volume compartments (Liters) | 10566; 5315; 5359;<br>10589; 5404; 5624 |
| Tank material                | Aluminium                               |
| Vapour recovery              | <b>~</b>                                |
| Fuel                         | ✓                                       |