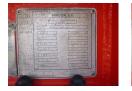

### **GENERAL**

| ID number               | 0032062                         |
|-------------------------|---------------------------------|
| Brand                   | Parcisa                         |
| Туре                    | Fuel tank alu 42 m3 / 6<br>comp |
| Chassis number          | VS9ACAE4031032062               |
| 1st Registration Date   | 29-04-2003                      |
| Country of registration | ES                              |
| Dimensions              | 1180X250X350                    |

## **ADDITIONAL INFO**

Aluminium fuel tank, Capacity 42857 litres, 6 Compartments (10566; 5315; 5359; 10589; 5404; 5624), Vapour recovery, Overload sensor, Test pressure 0.4 bar, Max. working pressure 0.2 bar, ABS, Air suspension, SAF axles Disc brakes, Axle lift (1st), Alloy wheels, Shipment dimensions 1180x250x350 cm

# TANK

| Volume (Liters)              | 42857 liter                             |
|------------------------------|-----------------------------------------|
| Number of compartments       | 6                                       |
| Volume compartments (Liters) | 10566; 5315; 5359;<br>10589; 5404; 5624 |
| Tank material                | Aluminium                               |
| Vapour recovery              | <b>~</b>                                |
| Fuel                         | ✓                                       |