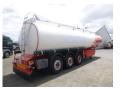

# Fuel tank alu 42 m3/6 comp

### **GENERAL**

| ID number               | 0032062                         |
|-------------------------|---------------------------------|
| Brand                   | Parcisa                         |
| Туре                    | Fuel tank alu 42 m3 / 6<br>comp |
| Chassis number          | VS9ACAE4031032062               |
| 1st Registration Date   | 29-04-2003                      |
| Country of registration | ES                              |
| Dimensions              | 1180X250X350                    |

## **ADDITIONAL INFO**

Aluminium fuel tank, Capacity 42857 litres, 6 Compartments (10566; 5315; 5359; 10589; 5404; 5624), Vapour recovery, Overload sensor, Test pressure 0.4 bar, Max. working pressure 0.2 bar, ABS, Air suspension, SAF axles Disc brakes, Axle lift (1st), Alloy wheels, Shipment dimensions 1180x250x350 cm

# TANK

| Volume (Liters)              | 42857 liter                             |
|------------------------------|-----------------------------------------|
| Number of compartments       | 6                                       |
| Volume compartments (Liters) | 10566; 5315; 5359;<br>10589; 5404; 5624 |
| Tank material                | Aluminium                               |
| Vapour recovery              | <b>~</b>                                |
| Fuel                         | ✓                                       |