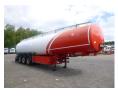

# Fuel tank alu 42 m3/6 comp

### **GENERAL**

| ID number               | 0032062                         |
|-------------------------|---------------------------------|
| Brand                   | Parcisa                         |
| Туре                    | Fuel tank alu 42 m3 / 6<br>comp |
| Chassis number          | VS9ACAE4031032062               |
| 1st Registration Date   | 29-04-2003                      |
| Country of registration | ES                              |
| Dimensions              | 1180X250X350                    |

## **ADDITIONAL INFO**

Aluminium fuel tank, Capacity 42857 litres, 6 Compartments (10566; 5315; 5359; 10589; 5404; 5624), Vapour recovery, Overload sensor, Test pressure 0.4 bar, Max. working pressure 0.2 bar, ABS, Air suspension, SAF axles Disc brakes, Axle lift (1st), Alloy wheels, Shipment dimensions 1180x250x350 cm

# TANK

| Volume (Liters)              | 42857 liter                             |
|------------------------------|-----------------------------------------|
| Number of compartments       | 6                                       |
| Volume compartments (Liters) | 10566; 5315; 5359;<br>10589; 5404; 5624 |
| Tank material                | Aluminium                               |
| Vapour recovery              | <b>~</b>                                |
| Fuel                         | ✓                                       |