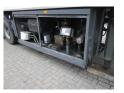

#### **TANK**

Volume (Liters) 40000

Number of compartments

Volume compartments (Liters)

20000; 20000

Tank material Aluminium

Pump

Pump -brand and type Parker

Counter

Vapour recovery

Optical overload sensor

Fuel

#### **ADDITIONAL INFO**

Fuel tank, Aluminium, Bulk capacity 40 m3 (40000 liters), 2 Compartiments (20000; 20000), SAF axles, ABS, Air suspension, Lift axle, Drum brakes, Pump (make Parker), Printer, Dig. counter (make Multiflow), Steel rims, Vapor return, Optical overload sensor, Shipment dimensions:1150x250x350.