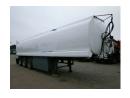

# Fuel tank $40 \, \text{m} 3 / 2 \, \text{comp} + \text{PUMP} / \text{COUNTER}$

# GENERAL

| ID number               | O175088                                      |
|-------------------------|----------------------------------------------|
| Brand                   | EKW                                          |
| Туре                    | Fuel tank 40 m3 / 2 comp<br>+ PUMP / COUNTER |
| Chassis number          | YA9TLA33995175088                            |
| 1st Registration Date   | 08-11-1995                                   |
| Country of registration | BE                                           |
| Dimensions              | 1150x250x350                                 |

#### **TANK**

Volume (Liters) 40000

Number of compartments

Volume compartments (Liters)

20000; 20000

Tank material Aluminium

Pump

Pump -brand and type Parker

#### **ADDITIONAL INFO**

Fuel tank, Aluminium, Bulk capacity 40 m3 (40000 liters), 2 Compartiments (20000; 20000), SAF axles, ABS, Air suspension, Lift axle, Drum brakes, Pump (make Parker), Printer, Dig. counter (make Multiflow), Steel rims, Vapor return, Optical overload sensor, Shipment dimensions:1150x250x350.