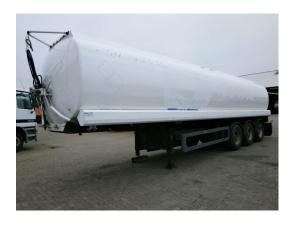

# Fuel tank $40 \, \text{m} 3 / 2 \, \text{comp} + \text{PUMP} / \text{COUNTER}$

# GENERAL

| ID number               | O175088                                      |
|-------------------------|----------------------------------------------|
| Brand                   | EKW                                          |
| Туре                    | Fuel tank 40 m3 / 2 comp<br>+ PUMP / COUNTER |
| Chassis number          | YA9TLA33995175088                            |
| 1st Registration Date   | 08-11-1995                                   |
| Country of registration | BE                                           |
| Dimensions              | 1150x250x350                                 |

#### **TANK**

Volume (Liters) 40000

Number of compartments

Volume compartments (Liters)

20000; 20000

Tank material Aluminium

Pump

Pump -brand and type Parker

#### **ADDITIONAL INFO**

Fuel tank, Aluminium, Bulk capacity 40 m3 (40000 liters), 2 Compartiments (20000; 20000), SAF axles, ABS, Air suspension, Lift axle, Drum brakes, Pump (make Parker), Printer, Dig. counter (make Multiflow), Steel rims, Vapor return, Optical overload sensor, Shipment dimensions:1150x250x350.