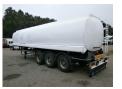

# Fuel tank $40 \, \text{m} 3 / 2 \, \text{comp} + \text{PUMP} / \text{COUNTER}$

# GENERAL

| ID number               | O175088                                      |
|-------------------------|----------------------------------------------|
| Brand                   | EKW                                          |
| Туре                    | Fuel tank 40 m3 / 2 comp<br>+ PUMP / COUNTER |
| Chassis number          | YA9TLA33995175088                            |
| 1st Registration Date   | 08-11-1995                                   |
| Country of registration | BE                                           |
| Dimensions              | 1150x250x350                                 |

#### **TANK**

Volume (Liters) 40000

Number of compartments

Volume compartments (Liters)

20000; 20000

Tank material Aluminium

Pump

Pump -brand and type Parker

#### **ADDITIONAL INFO**

Fuel tank, Aluminium, Bulk capacity 40 m3 (40000 liters), 2 Compartiments (20000; 20000), SAF axles, ABS, Air suspension, Lift axle, Drum brakes, Pump (make Parker), Printer, Dig. counter (make Multiflow), Steel rims, Vapor return, Optical overload sensor, Shipment dimensions:1150x250x350.