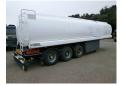

# Fuel tank $40 \, \text{m} 3 / 2 \, \text{comp} + \text{PUMP} / \text{COUNTER}$

# GENERAL

| ID number               | O175088                                      |
|-------------------------|----------------------------------------------|
| Brand                   | EKW                                          |
| Туре                    | Fuel tank 40 m3 / 2 comp<br>+ PUMP / COUNTER |
| Chassis number          | YA9TLA33995175088                            |
| 1st Registration Date   | 08-11-1995                                   |
| Country of registration | BE                                           |
| Dimensions              | 1150x250x350                                 |

#### **TANK**

Volume (Liters) 40000

Number of compartments

Volume compartments (Liters)

20000; 20000

Tank material Aluminium

Pump

Pump -brand and type Parker

#### **ADDITIONAL INFO**

Fuel tank, Aluminium, Bulk capacity 40 m3 (40000 liters), 2 Compartiments (20000; 20000), SAF axles, ABS, Air suspension, Lift axle, Drum brakes, Pump (make Parker), Printer, Dig. counter (make Multiflow), Steel rims, Vapor return, Optical overload sensor, Shipment dimensions:1150x250x350.