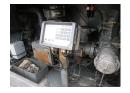

#### **TANK**

Volume (Liters) 40000

Number of compartments

Volume compartments (Liters)

20000; 20000

Tank material Aluminium

Pump

Pump -brand and type Parker

Counter

Vapour recovery

Optical overload sensor

Fuel

#### **ADDITIONAL INFO**

Fuel tank, Aluminium, Bulk capacity 40 m3 (40000 liters), 2 Compartiments (20000; 20000), SAF axles, ABS, Air suspension, Lift axle, Drum brakes, Pump (make Parker), Printer, Dig. counter (make Multiflow), Steel rims, Vapor return, Optical overload sensor, Shipment dimensions:1150x250x350.