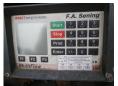

Counter

Vapour recovery

Optical overload sensor

Fuel

#### **ADDITIONAL INFO**

Fuel tank, Aluminium, Bulk capacity 40 m3 (40000 liters), 2 Compartiments (20000; 20000), SAF axles, ABS, Air suspension, Lift axle, Drum brakes, Pump (make Parker), Printer, Dig. counter (make Multiflow), Steel rims, Vapor return, Optical overload sensor, Shipment dimensions:1150x250x350.