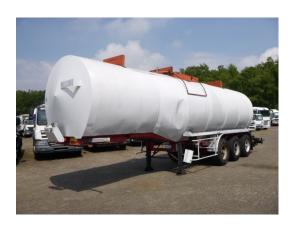

## Bitumen tank steel 31 m3/1 comp

#### **TANK**

| Volume (Liters)              | 31075 |
|------------------------------|-------|
| Number of compartments       | 1     |
| Volume compartments (Liters) | 31075 |
| Tank material                | Staal |
| Bitumen                      | ✓     |

### ADDITIONAL INFO

Steel bitumen tank, Capacity 31075 litres, 1 Compartment, Lombardini mixer engine, ABS, Steel suspension, Fruehauf axles, Drum brakes, Shipment dimensions 1120x250x370 cm.