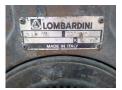

### ADDITIONAL INFO

Steel bitumen tank, Capacity 31075 litres, 1 Compartment, Lombardini mixer engine, ABS, Steel suspension, Fruehauf axles, Drum brakes, Shipment dimensions 1120x250x370 cm.