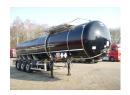

## Bitumen tank inox 33.4 m3/1 comp

#### **GENERAL**

| ID number               | 0047239                               |
|-------------------------|---------------------------------------|
| Brand                   | L.A.G.                                |
|                         |                                       |
| Туре                    | Bitumen tank inox 33.4<br>m3 / 1 comp |
| Chassis number          | YB4202013DL047239                     |
|                         |                                       |
| 1st Registration Date   | 01-01-2013                            |
| Country of registration | UK                                    |
|                         |                                       |
| Dimensions              | 1220x250x360                          |

#### **ADDITIONAL INFO**

Bitumen tank, Insulated stainless steel, Oil-fueled heating system, Capacity 33400 litres, 1 Compartment, ABS, Air suspension, Mercedes axles, Disc brakes, Shipping dimensions 1220x250x360 cm.

# TANK

| Volume (Liters)              | 33400       |
|------------------------------|-------------|
| Number of compartments       | 1           |
| Volume compartments (Liters) | 33400       |
| Tank material                | Inox        |
| Insulated                    | ✓           |
| Heating                      | ✓           |
| Heating type                 | Oil heating |
| Bitumen                      | <b>V</b>    |