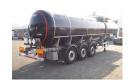

## Bitumen tank inox 33.4 m3/1 comp

#### **GENERAL**

| ID number               | 0047239                               |
|-------------------------|---------------------------------------|
| Brand                   | L.A.G.                                |
|                         |                                       |
| Туре                    | Bitumen tank inox 33.4<br>m3 / 1 comp |
| Chassis number          | YB4202013DL047239                     |
|                         |                                       |
| 1st Registration Date   | 01-01-2013                            |
| Country of registration | UK                                    |
|                         |                                       |
| Dimensions              | 1220x250x360                          |

#### **ADDITIONAL INFO**

Bitumen tank, Insulated stainless steel, Oil-fueled heating system, Capacity 33400 litres, 1 Compartment, ABS, Air suspension, Mercedes axles, Disc brakes, Shipping dimensions 1220x250x360 cm.

# TANK

| Volume (Liters)              | 33400       |
|------------------------------|-------------|
| Number of compartments       | 1           |
| Volume compartments (Liters) | 33400       |
| Tank material                | Inox        |
| Insulated                    | ✓           |
| Heating                      | ✓           |
| Heating type                 | Oil heating |
| Bitumen                      | <b>V</b>    |