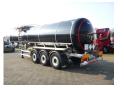

## Bitumen tank inox 33.4 m3/1 comp

#### **GENERAL**

| ID number               | 0047239                               |
|-------------------------|---------------------------------------|
| Brand                   | L.A.G.                                |
|                         |                                       |
| Туре                    | Bitumen tank inox 33.4<br>m3 / 1 comp |
| Chassis number          | YB4202013DL047239                     |
|                         |                                       |
| 1st Registration Date   | 01-01-2013                            |
| Country of registration | UK                                    |
|                         |                                       |
| Dimensions              | 1220x250x360                          |

#### **ADDITIONAL INFO**

Bitumen tank, Insulated stainless steel, Oil-fueled heating system, Capacity 33400 litres, 1 Compartment, ABS, Air suspension, Mercedes axles, Disc brakes, Shipping dimensions 1220x250x360 cm.

# TANK

| Volume (Liters)              | 33400       |
|------------------------------|-------------|
| Number of compartments       | 1           |
| Volume compartments (Liters) | 33400       |
| Tank material                | Inox        |
| Insulated                    | ✓           |
| Heating                      | ✓           |
| Heating type                 | Oil heating |
| Bitumen                      | <b>V</b>    |