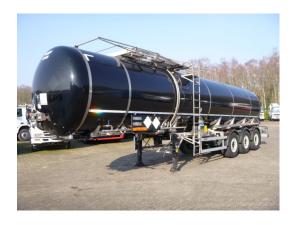

## Bitumen tank inox 33.4 m3/1 comp

#### **GENERAL**

| ID number               | 0047239                               |
|-------------------------|---------------------------------------|
| Brand                   | L.A.G.                                |
|                         |                                       |
| Туре                    | Bitumen tank inox 33.4<br>m3 / 1 comp |
| Chassis number          | YB4202013DL047239                     |
|                         |                                       |
| 1st Registration Date   | 01-01-2013                            |
| Country of registration | UK                                    |
|                         |                                       |
| Dimensions              | 1220x250x360                          |

#### **ADDITIONAL INFO**

Bitumen tank, Insulated stainless steel, Oil-fueled heating system, Capacity 33400 litres, 1 Compartment, ABS, Air suspension, Mercedes axles, Disc brakes, Shipping dimensions 1220x250x360 cm.

# TANK

| Volume (Liters)              | 33400       |
|------------------------------|-------------|
| Number of compartments       | 1           |
| Volume compartments (Liters) | 33400       |
| Tank material                | Inox        |
| Insulated                    | ✓           |
| Heating                      | ✓           |
| Heating type                 | Oil heating |
| Bitumen                      | <b>V</b>    |